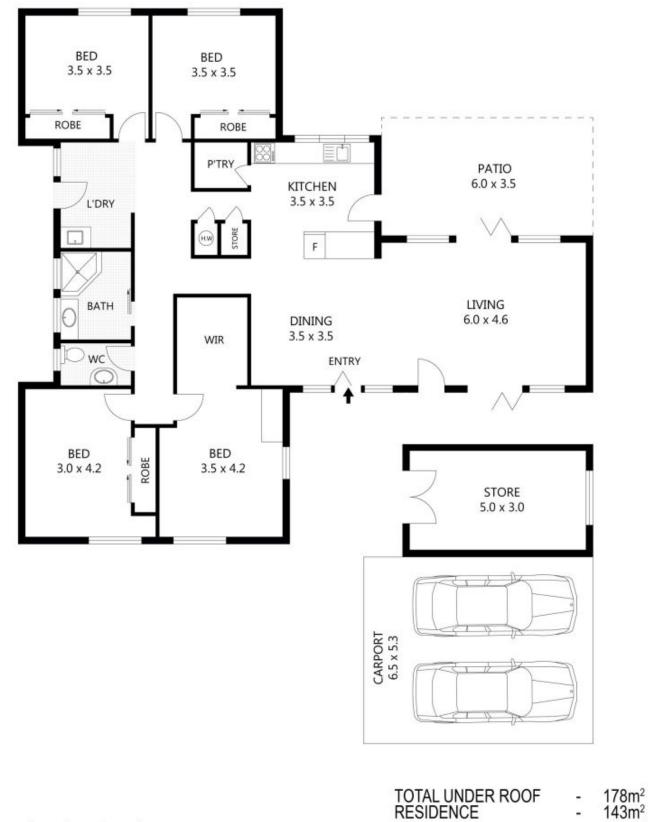

Price: View: Undisclosed https://remaxpropertycentre.com.au/5713361

Danny Woolbank M 0414 946 127 RE/MAX Property Centre

 0
 1
 2
 3
 4
 5
 CARPORT

 Scale in metres. Indicative only. Dimensions are approximate. All information contained herein is gathered from sources we believe to be reliable. However we cannot guarantee its accuracy and interested parties should rely on their own enquiries.
 PATIO
 STORE

 $\begin{array}{c} 34m^2\\ 20m^2 \end{array}$ 

15m<sup>2</sup>