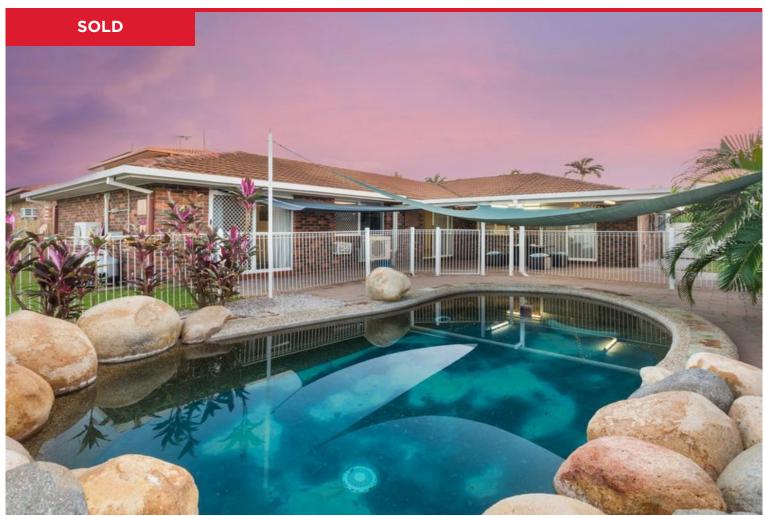

## 57 Jonquil Crescent, Annandale

With more than you'd bargain for, we have a beautiful family home on Jonquil Crescent that will suit exactly what you are looking for. Why have 1 living space when you get a home for the same price with 2 separate living areas and a huge entertaining patio which makes for a perfect setting around your beautiful sparkling pool. A 2 car garage with automatic roller doors and a double car park you have plenty of off street parking. The master bedroom is massive in size, has direct access to the patio and features a tidy en-suite and walk in robe. The kitchen is central to the home and has miles of bench space, stainless steel appliances direct view of the pool so the kids can splash.