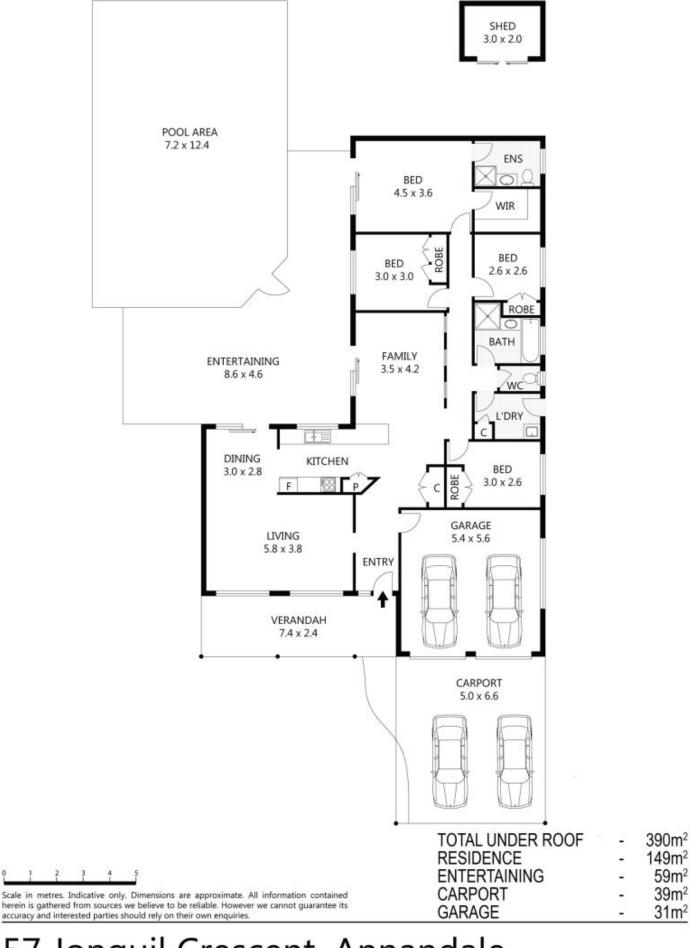

## 57 Jonquil Crescent, Annandale

With more than you'd bargain for, we have a beautiful family home on Jonquil Crescent that will suit exactly what you are looking for. Why have 1 living space when you get a home for the same price with 2 separate living areas and a huge entertaining patio which makes for a perfect setting around your beautiful sparkling pool. A 2 car garage with automatic roller doors and a double car park you have plenty of off street parking. The master bedroom is massive in size, has direct access to the patio and features a tidy en-suite and walk in robe. The kitchen is central to the home and has miles of bench space, stainless steel appliances direct view of the pool so the kids can splash.