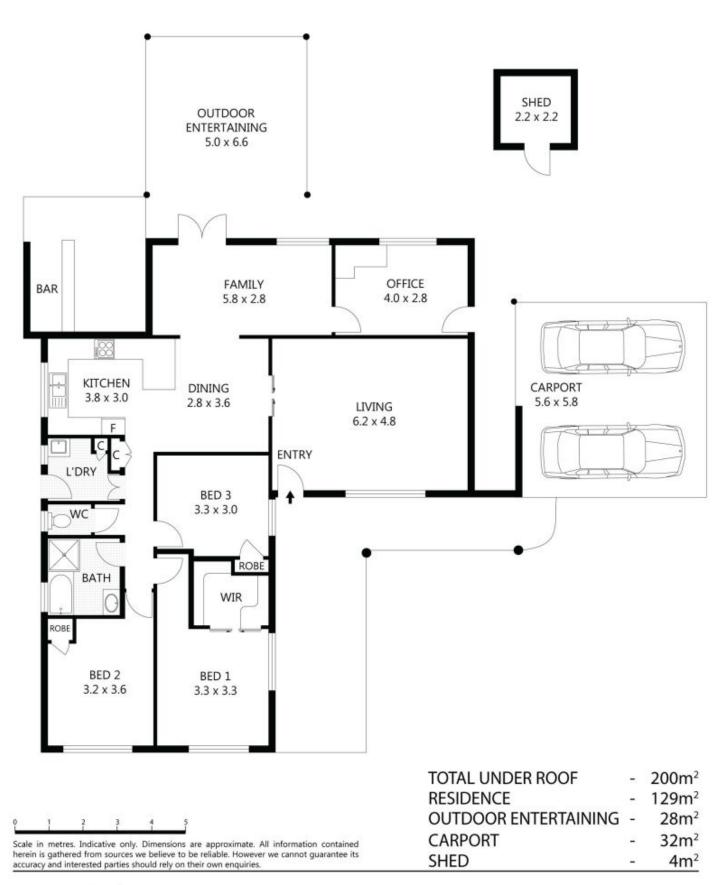

## 18 Violet Crescent, Rasmussen

Something really unique for a home at this price point is that there are two living areas including a massive family room with split system air-conditioning, perfect for cheering on the Cowboys or movie nights with the kids.

There are three large bedrooms, all with brand new carpet, split system air conditioning and built in robes. The master bedroom includes something you rarely see in homes of this size, a giant mirrored walk in robe with plenty of room for storage and lots of hanging space.

There's a separate kitchen and dining room and just around the corner are fantastic French doors which lead to a massive outdoor entertaining space, perfect for family gatherings!...

Price: Undisclosed