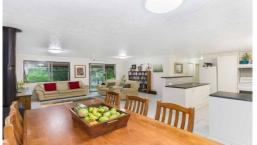

From the open plan main living area, you get fantastic 180 degree views of the children's play equipment, gardens and scenic bush. The Hervey Range community is always cooler in the summer than Townsville and for those crisp winter nights, there is a stunning fireplace central to the living area. All four bedrooms are tiled for easy maintenance and feature large mirrored wardrobes with clever storage systems. The large bathroom has just been comp...