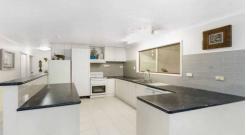

From the open plan main living area, you get fantastic 180 degree views of the children's play equipment, gardens and scenic bush. The Hervey Range community is always cooler in the summer than Townsville and for those crisp winter nights, there is a stunning fireplace central to the living area. All four bedrooms are tiled for easy maintenance and feature large mirrored wardrobes with clever storage systems. The large bathroom has just been comp...