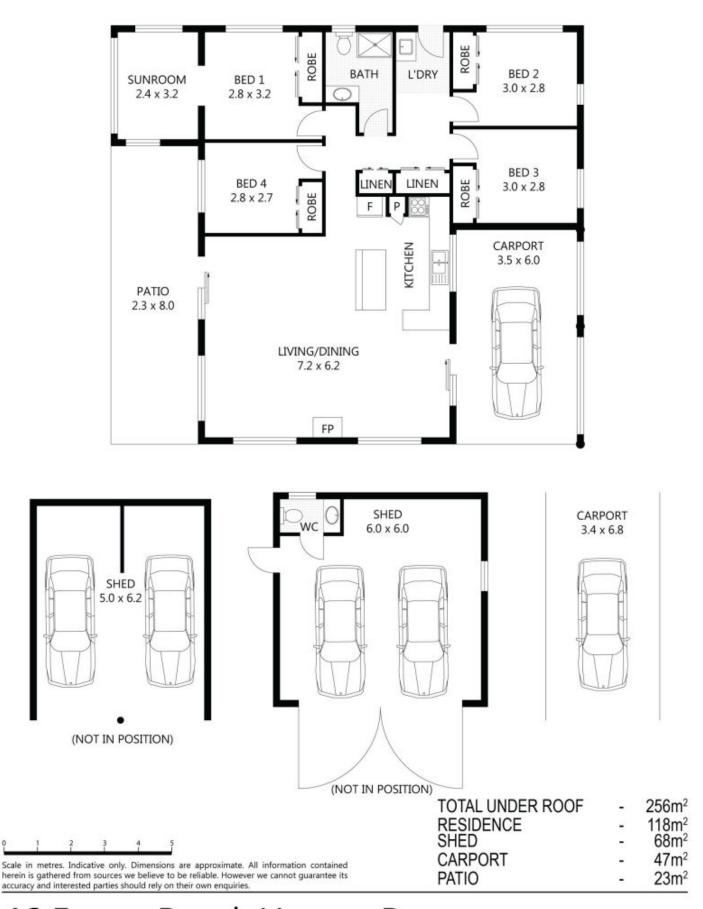

## 46 Fryers Road, Hervey Range

If you are looking for an escape to the country where your kids have almost 5 acres to run around and play while listening to the kookaburras laughing in the gumtrees... then we have a magical property for you! Just past the Hervey Range tea rooms along a seasonal creek is a beautiful 4 bedroom family home which will be your family's nightly mountain retreat.

From the open plan main living area, you get fantastic 180 degree views of the children's play equipment, gardens and scenic bush. The Hervey Range community is always cooler in the summer than Townsville and for those crisp winter nights, there is a stunning fireplace central to the living area. All four bedrooms are tiled for easy maintenance and feature large mirrored wardrobes with clever storage systems. The large bathroom has just been comp...