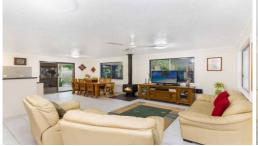

From the open plan main living area, you get fantastic 180 degree views of the children's play equipment, gardens and scenic bush. The Hervey Range community is always cooler in the summer than Townsville and for those crisp winter nights, there is a stunning fireplace central to the living area. All four bedrooms are tiled for easy maintenance and feature large mirrored wardrobes with clever storage systems. The large bathroom has just been comp...