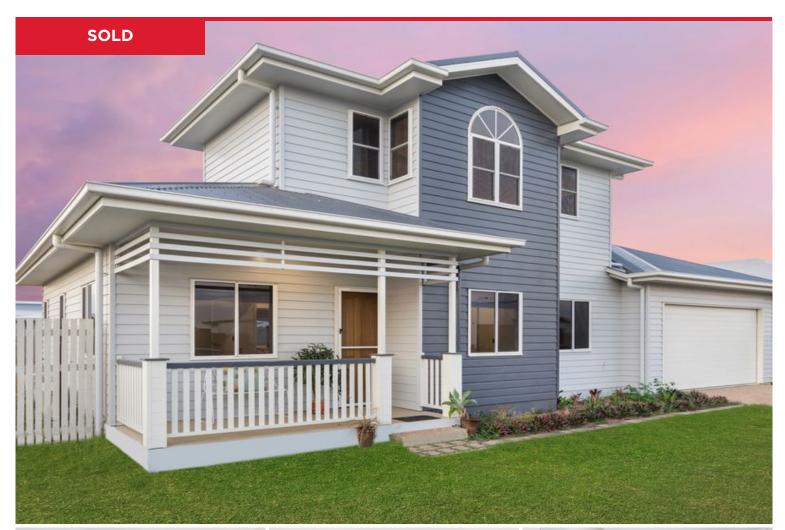

## 21 Speargrass Parade, Mount Low

This spectacular American-style home was built by Tribute Homes and features a classic look - but it's outfitted with all the modern features. Imagine cool evenings on your verandah swing while the kids play in the quiet street. Because this home was built "up and not out" there is heaps of room on the 747m2 fully fenced block to have a massive shed or Townsville's most epic pool. Changing circumstances within the family mean that even though this home was only finished in 2017, the vendors have moved down south and you can pick it up for far below the build cost.

If you are in the market for a unique family home then you don't need to look further than 21 Speargrass Parade, Mount Low. The open plan living area has plenty of room for your fa...

Price: Undisclosed