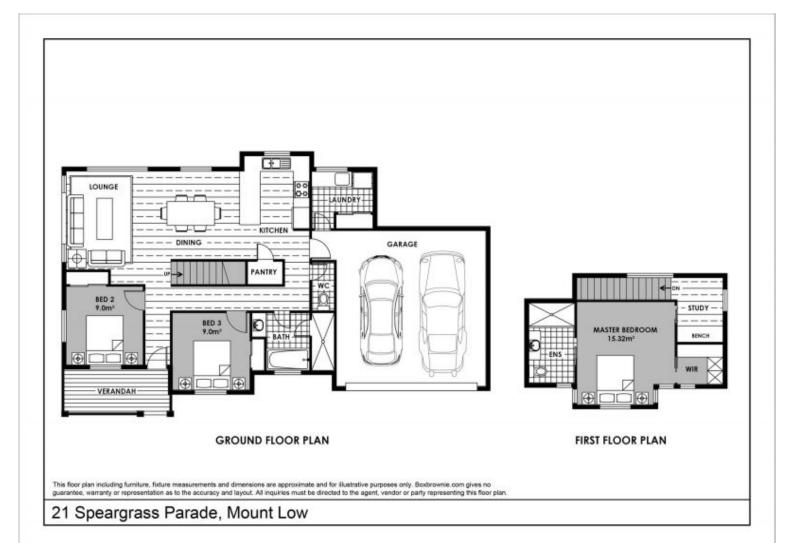

## 21 Speargrass Parade, Mount Low

This spectacular American-style home was built by Tribute Homes and features a classic look - but it's outfitted with all the modern features. Imagine cool evenings on your verandah swing while the kids play in the quiet street. Because this home was built "up and not out" there is heaps of room on the 747m2 fully fenced block to have a massive shed or Townsville's most epic pool. Changing circumstances within the family mean that even though this home was only finished in 2017, the vendors have moved down south and you can pick it up for far below the build cost.

If you are in the market for a unique family home then you don't need to look further than 21 Speargrass Parade, Mount Low. The open plan living area has plenty of room for your fa...

Price: Undisclosed