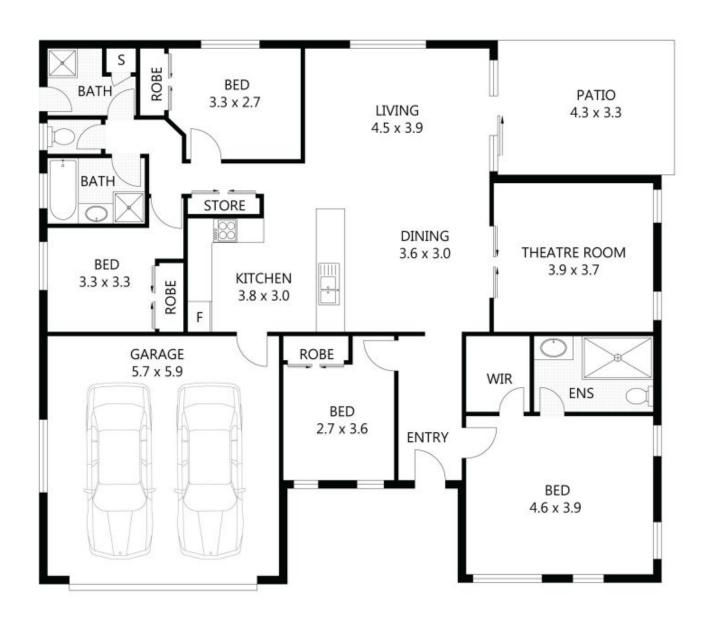

The large open plan living area has plenty of room for your family to spread out and indulge in the their own space. The large kitchen features miles of bench space, plenty of storage and stainless steel appliances . All the bedrooms are fresh and spacious with built in...