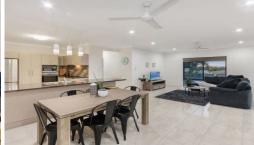

The large open plan living area has plenty of room for your family to spread out and indulge in the their own space. The large kitchen features miles of bench space, plenty of storage and stainless steel appliances . All the bedrooms are fresh and spacious with built in...