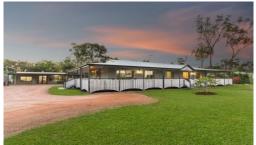

## 115 Gibraltar Road, Rangewood

If you're looking for the Taj Mahal of unparalleled acreage living... then we have got the home for you. Welcome to 115 Gibraltar Road, the estate that has something for everyone + more. The house has full steel frame construction which includes the internal walls and roof trusses. The owners have lovingly upgraded the whole home and spared no expense with strand woven bamboo flooring for both the main home and also in the granny flat. You will find 200m2+ of kwilla hardwood decking that wraps around the entire dwelling. This makes outdoor entertaining a delight while having peace of mind that this stylish master piece was also thoughtfully built for complete durability.