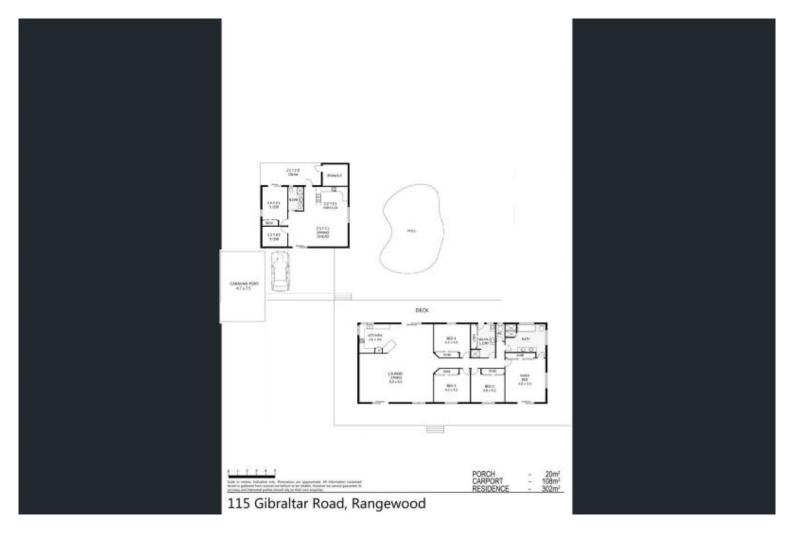

## 115 Gibraltar Road, Rangewood

If you're looking for the Taj Mahal of unparalleled acreage living... then we have got the home for you. Welcome to 115 Gibraltar Road, the estate that has something for everyone + more. The house has full steel frame construction which includes the internal walls and roof trusses. The owners have lovingly upgraded the whole home and spared no expense with strand woven bamboo flooring for both the main home and also in the granny flat. You will find 200m2+ of kwilla hardwood decking that wraps around the entire dwelling. This makes outdoor entertaining a delight while having peace of mind that this stylish master piece was also thoughtfully built for complete durability.