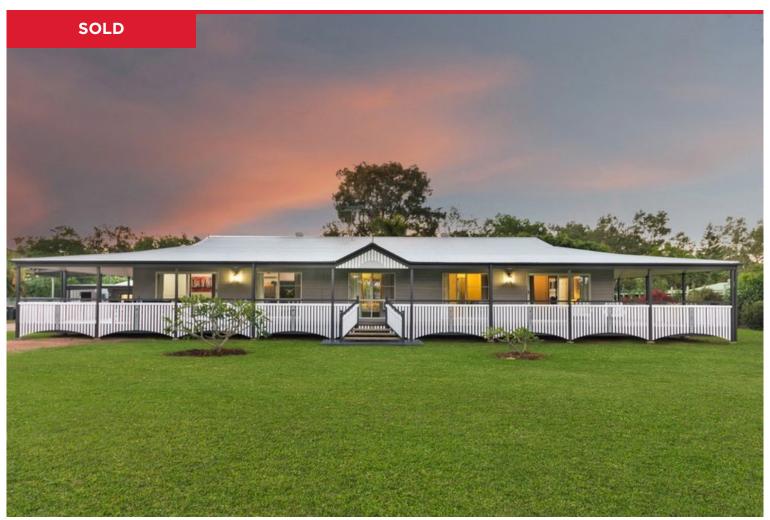

## 115 Gibraltar Road, Rangewood

If you're looking for the Taj Mahal of unparalleled acreage living... then we have got the home for you. Welcome to 115 Gibraltar Road, the estate that has something for everyone + more. The house has full steel frame construction which includes the internal walls and roof trusses. The owners have lovingly upgraded the whole home and spared no expense with strand woven bamboo flooring for both the main home and also in the granny flat. You will find 200m2+ of kwilla hardwood decking that wraps around the entire dwelling. This makes outdoor entertaining a delight while having peace of mind that this stylish master piece was also thoughtfully built for complete durability.