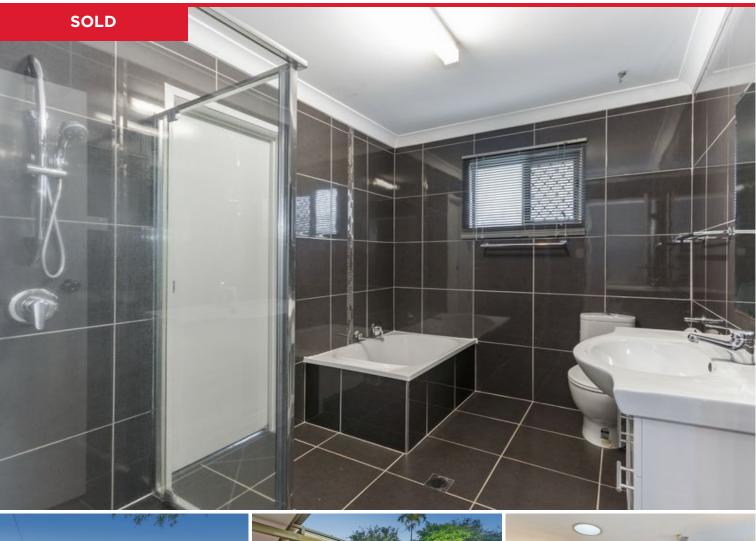

The kitchen gives you plenty of storage, modern appliances including a gas stove and lots of bench space. The best feature, however might be the amazing fully renovated bathroom. There is both a bathtub and a shower and the owner spared no expense in the renovation including gorgeous tiles up to the ceiling for easy maintenance.... With the new Ring Road extension this property is only minutes away from...