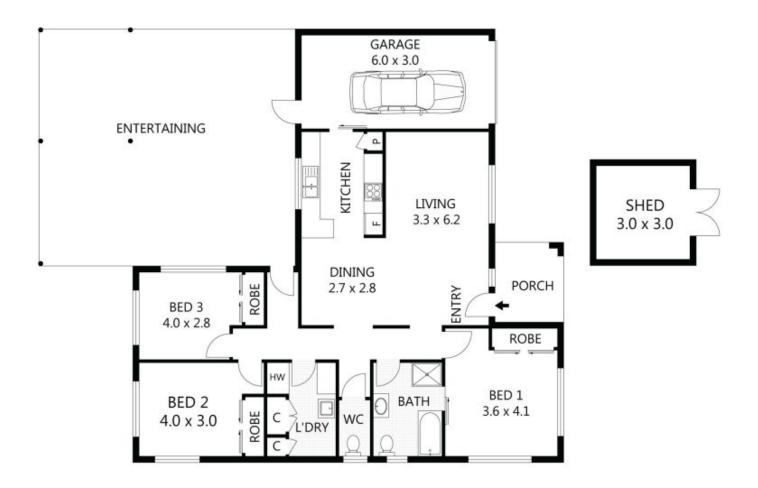

Price: View: Undisclosed https://remaxpropertycentre.com.au/5713333

Danny Woolbank M 0414 946 127 RE/MAX Property Centre

| 0                                                                                                                                                                                                                                                      | 1 | 2 | 3 | A | 5                                                      | Shed                | - | 9m <sup>2</sup>                        |
|--------------------------------------------------------------------------------------------------------------------------------------------------------------------------------------------------------------------------------------------------------|---|---|---|---|--------------------------------------------------------|---------------------|---|----------------------------------------|
| Scale in metres. Indicative only. Dimensions are approximate. All information contained herein is gathered from sources we believe to be reliable. However we cannot guarantee its accuracy and interested parties should rely on their own enquiries. |   |   |   |   | elieve to be reliable. However we cannot guarantee its | Garage<br>Residence | - | 18m <sup>2</sup><br>102 m <sup>2</sup> |