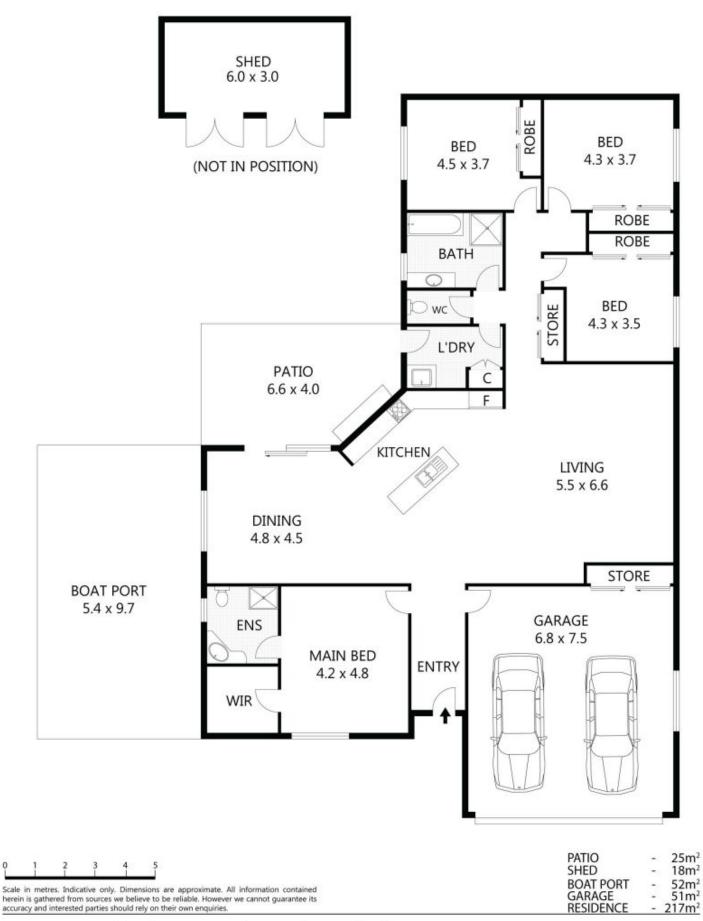

The large open plan living area has the kitchen central and plenty of room for your family to spread out. All the bedrooms are freshly carpeted and newly painted with a large walk in wardrobe to the master, which also includes split system air conditioning and a tidy ...