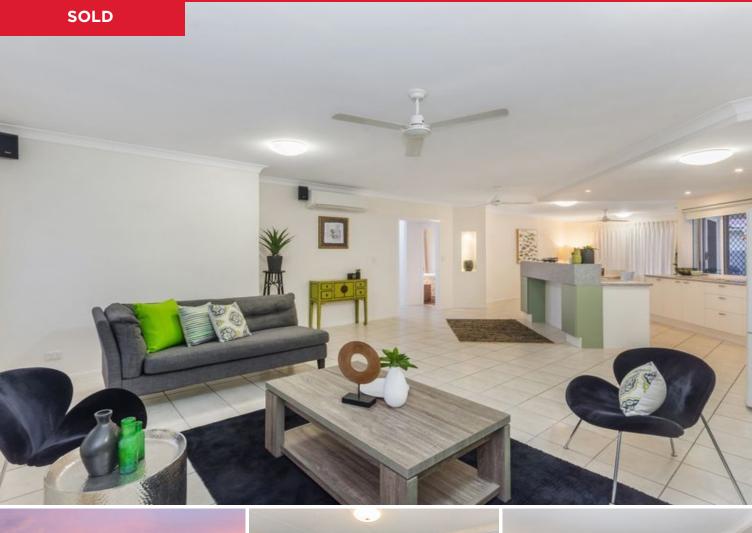

The large open plan living area has the kitchen central and plenty of room for your family to spread out. All the bedrooms are freshly carpeted and newly painted with a large walk in wardrobe to the master, which also includes split system air conditioning and a tidy ...