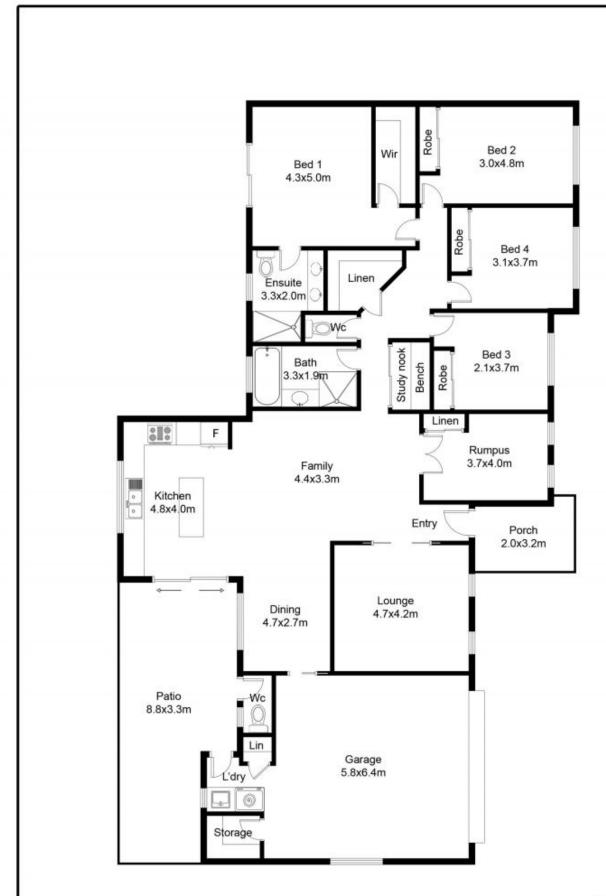

Total: 274.80m<sup>2</sup>

This floor plan including furniture, fixture measurements and dimensions are approximate and for illustrative purposes only.

Boxbrownie.com gives no guarantee, warranty or representation as to the accuracy and layout. All enquiries must be directed to the agent, vendor or party representing this floor plan.