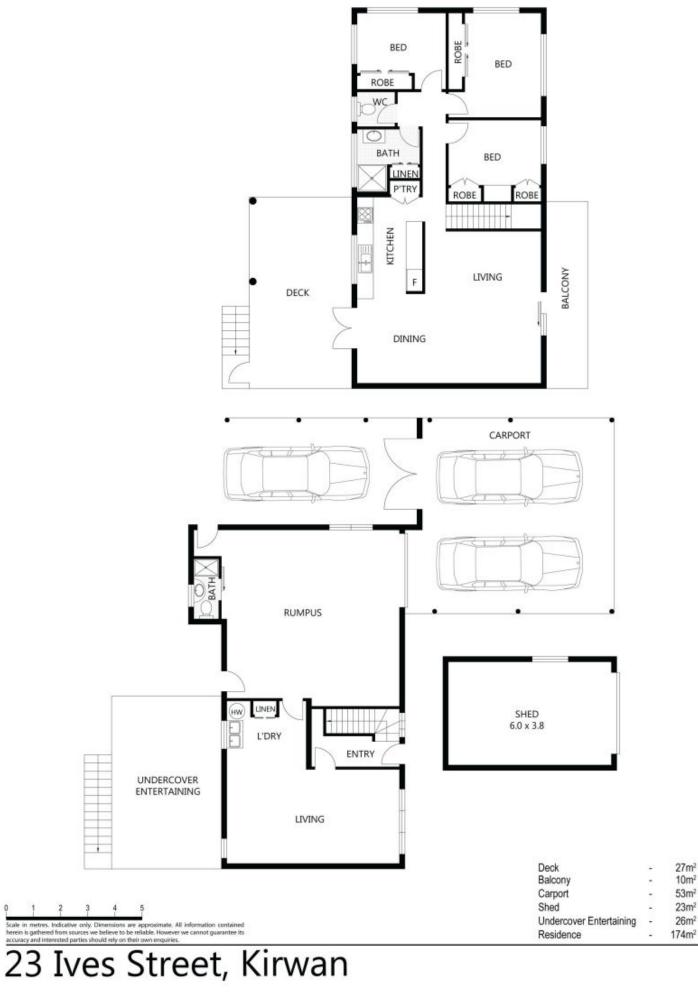

## 23 Ives Street, Kirwan

This.Is.The.One! If you've got a big family and need heaps of living space as well as room for lots of vehicles then you can't go past this massive high-set house at 23 Ives Street in Kirwan. Two fully built-in living areas downstairs, both with split system air conditioning and internal stairs means that your large family can spread out in style. Do you have someone handy in the family? The large shed in the backyard has three phase power and is perfect for mechanics or those who love to do backyard projects. Love cars? The fully fenced property allows you to store 5 + vehicles under cover securely throughout the block.