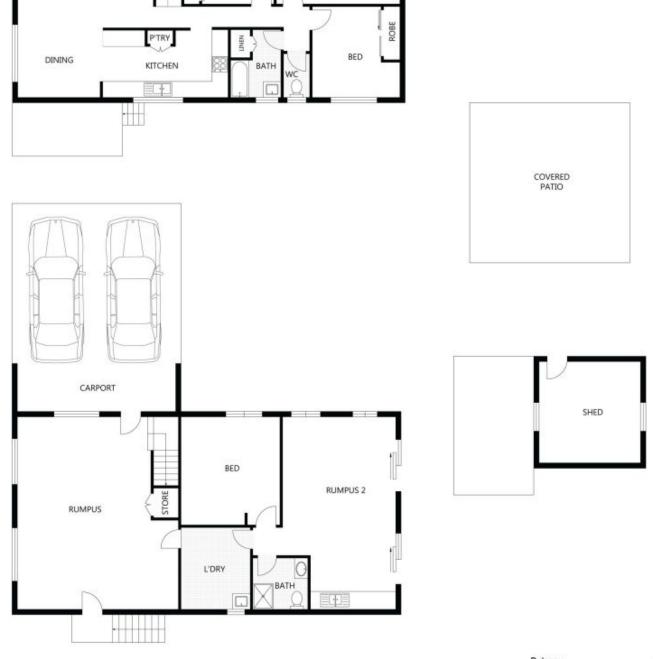

## Scale in metres. Indicative only. Dimensions are approximate. All information contained here in 6 gathered from sources we believe to be reliable. However we cannot guarantee its accuracy and interested parties should rely on their own enquiries. 300 Sonia Street, Rasmussen

2 1 3 4 5

BALCONY

LIVING

| Balcony       |   | 11m <sup>2</sup>  |
|---------------|---|-------------------|
| Carport       | - | 49m <sup>2</sup>  |
| Shed          | - | 14m <sup>2</sup>  |
| Covered Patio | - | 36m <sup>2</sup>  |
| Residence     | - | 204m <sup>2</sup> |

ROBE

BED

BED

ROBE D.