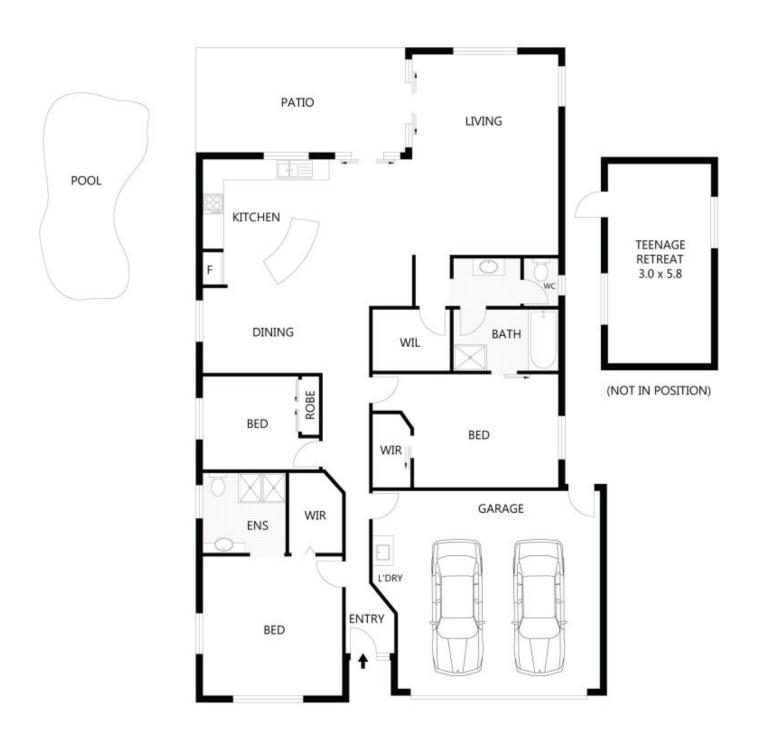

## 78 Tennessee Way, Kelso

Don't Cram your Fam into a tiny block! Spread out in style on half an acre of space with a fabulous pool at 78 Tennessee Way in the Rossmead Estate in Kelso. This modern home features two master sized bedrooms - great for guests or older children that need more space.

The main bedroom has a large walk in robe and hollywood-style ensuite with modern fixtures and fittings. The second of three bedrooms also features a walk-in wardrobe and has access directly to the main bathroom of the home. Do you need space for an office or have a loud teenager you need out of your hair?? There is also a fully installed and powered, portable building on the property which includes lights and air conditioning making it ideal for these uses.... The Rossmead Estate is the ideal place for your family to be able to fully appreciate North Queensland's indoor outdoor year-round lifestyle. The large back yard features a shady patio, mature trees, and of course, the sparkling saltwater