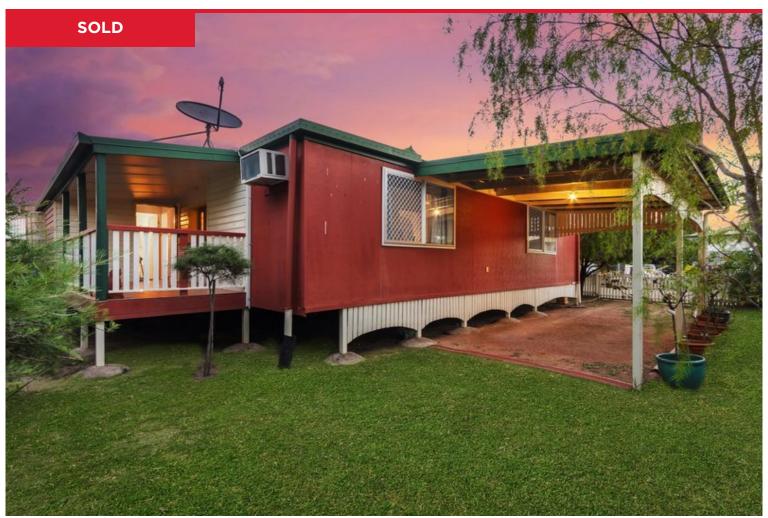

## 23 Lily Street, Hermit Park

What makes a house a home? A roof over your head? A special feeling? Love. Our traditional home at 23 Lily Street in Hyde Park has a special quality. There are charming heritage features throughout the home and wonderful modern upgrades like split system air conditioning in the main living area. Original pine and hardwood floors throughout the home give it a timeless sense of style. There are beautiful casement windows and a tiled back verandah which is perfect for barbecuing on warm summer evenings.

There is plenty of space to park your car under the carport on the low maintenance 387 square metre block but you might not need to use it that often...The location is fantastic, giving you the ability to walk to shops, or take a stroll down the nearby Ross River walkin...