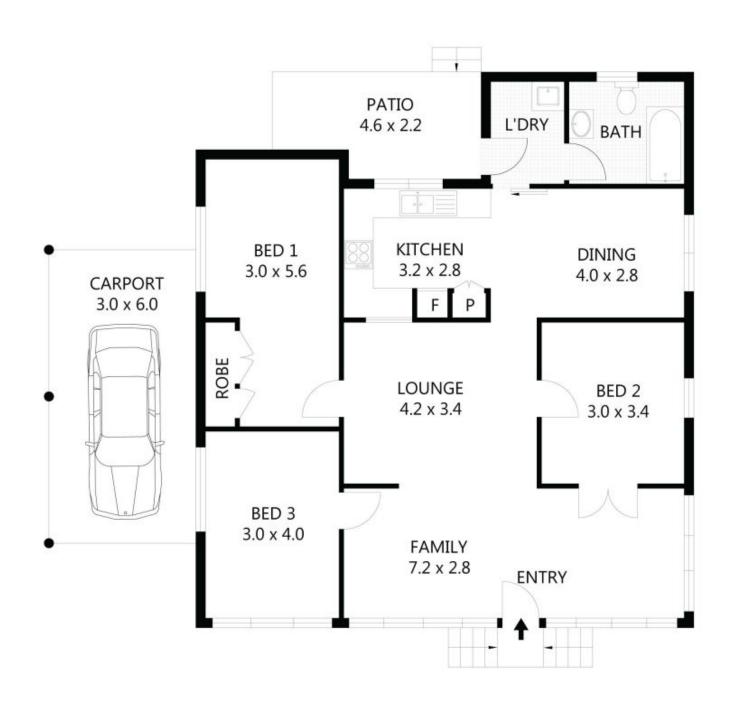

## 23 Lily Street, Hermit Park

What makes a house a home? A roof over your head? A special feeling? Love. Our traditional home at 23 Lily Street in Hyde Park has a special quality. There are charming heritage features throughout the home and wonderful modern upgrades like split system air conditioning in the main living area. Original pine and hardwood floors throughout the home give it a timeless sense of style. There are beautiful casement windows and a tiled back verandah which is perfect for barbecuing on warm summer evenings.

There is plenty of space to park your car under the carport on the low maintenance 387 square metre block but you might not need to use it that often...The location is fantastic, giving you the ability to walk to shops, or take a stroll down the nearby Ross River walkin...