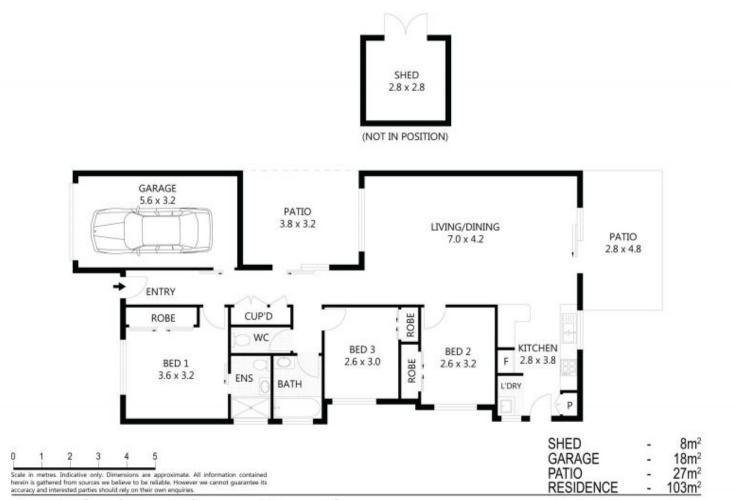

## **15 Scholars Place, Douglas**

When location matters to you, Douglas is an ideal place to nest, or invest. 15 Scholars Place is perfectly situated on a quiet street in Riverside Gardens, just a few houses down from the beautiful Ross River walking paths. This 3 bedroom house features indoor and outdoor living areas and is convenient to all of Townsville's largest employers; James Cook University, Lavarack Barracks, Townsville Hospital and Stockland Shopping Centre. When you're not working you can enjoy an afternoon barbecue on your private shady patio or walk the kids down the block to the river for a swim.

All bedrooms are air conditioned and the master features a modern split system, large built in robe and convenient ensuite. The kitchen features stainless steel appliances, gas coo...

Price: View: Undisclosed https://remaxpropertycentre.com.au/5713322