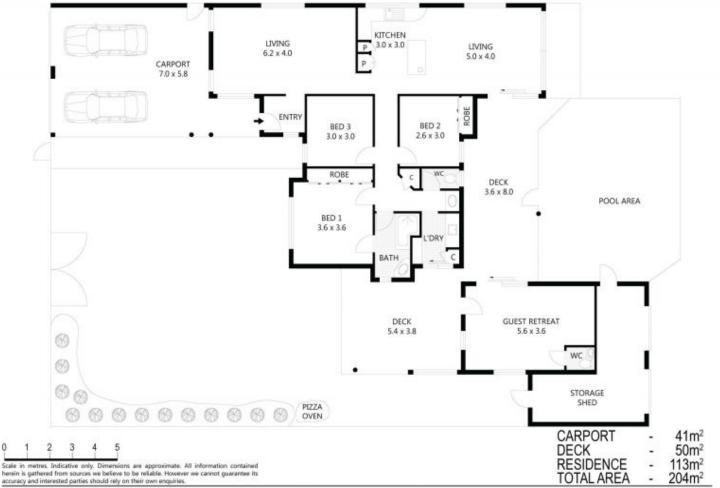

## 32 Raintree Way, Thuringowa Central

There are so many exciting features at 32 Raintree Way that I just don't know where to start! North Queensland families love outdoors entertaining and this extraordinary home with a large 791m2 fully fenced block has amazing options for your family. There is a beautiful covered hardwood deck overlooking the sparkling saltwater pool... But if you have an extra large party the 2nd hardwood deck featuring a woodfired pizza oven will certainly come in handy. If you have guests or extended family that often stay with you, then you will certainly appreciate our separate guest quarters which is fitted out with all the essentials.

Inside the house are two large living areas with a newly refurbished central kitchen featu...

Price: Undisclosed

View: https://remaxpropertycentre.com.au/5713317

**Danny Woolbank** M 0414 946 127

RE/MAX Property Centr