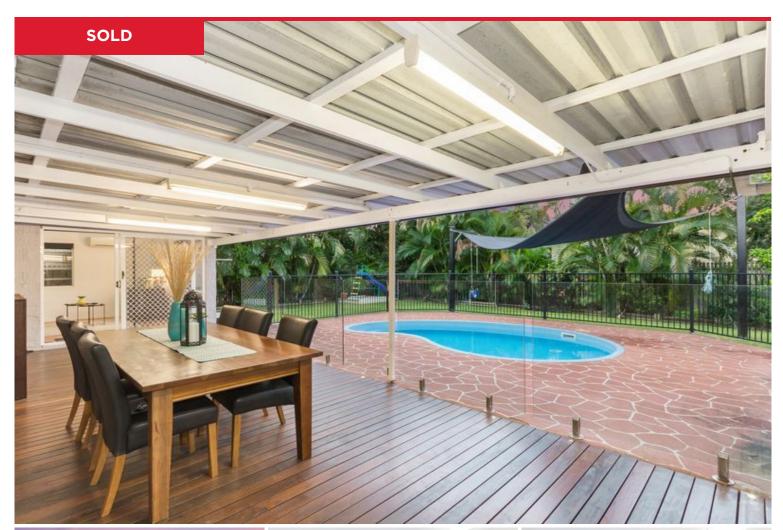

## 32 Raintree Way, Thuringowa Central

There are so many exciting features at 32 Raintree Way that I just don't know where to start! North Queensland families love outdoors entertaining and this extraordinary home with a large 791m2 fully fenced block has amazing options for your family. There is a beautiful covered hardwood deck overlooking the sparkling saltwater pool... But if you have an extra large party the 2nd hardwood deck featuring a woodfired pizza oven will certainly come in handy. If you have guests or extended family that often stay with you, then you will certainly appreciate our separate guest quarters which is fitted out with all the essentials.