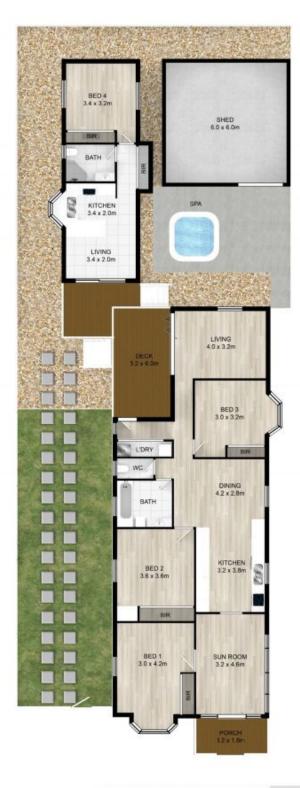

 Total Under Roof Area
 210.8 m²

 Residence
 149.2 m²

 Shed
 36.0 m²

 Deck/Porch
 25.6 m²

This floor plan is intended as a guide only. Layout dimension and elevation details are approximate. No representation or warranties of any nature are given or intended. Any person using this information should rely on their own enquiries. Floor plans created by: