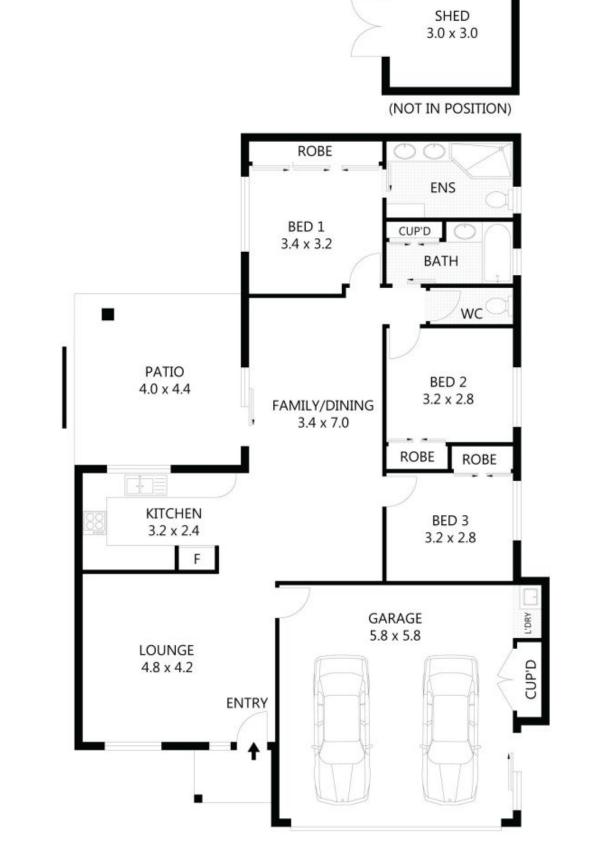

## 15 Aspley Drive, Kirwan

|             |   |                 |                    |                | ■                                           | <br>Lel | La La |                              |   |                                                           |
|-------------|---|-----------------|--------------------|----------------|---------------------------------------------|---------|-------|------------------------------|---|-----------------------------------------------------------|
|             |   |                 |                    |                |                                             |         |       |                              |   |                                                           |
| 0           | 1 | 2               | 3                  | 4              | 5                                           |         |       | Datia                        |   | 00                                                        |
| herein is g |   | ources we belie | eve to be reliable | le. However we | formation contained<br>cannot guarantee its |         |       | Patio<br>Garage<br>Residence | - | 20m <sup>2</sup><br>36m <sup>2</sup><br>101m <sup>2</sup> |