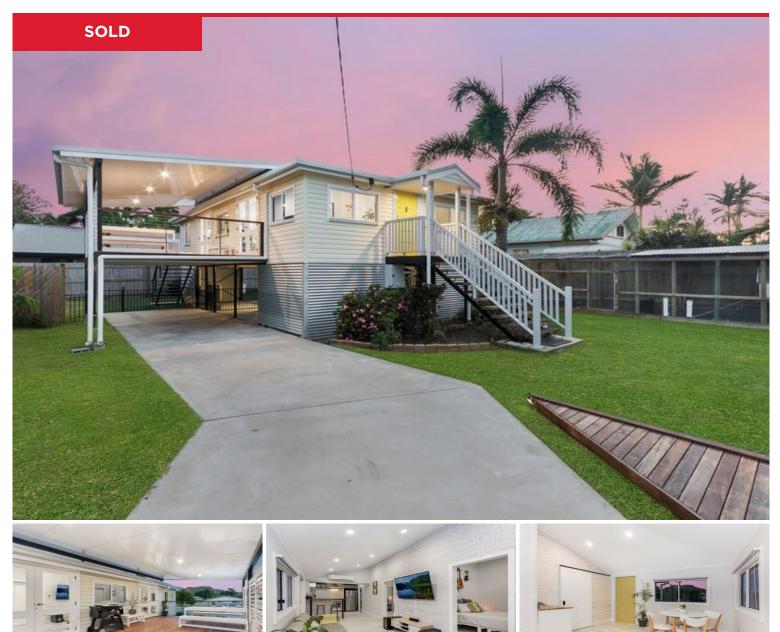

## 29 Third Street, Railway Estate

You will love spending evenings entertaining friends on you giant 28m2 deck with views of Castle Hill in this elegantly renovated Railway Estate home. The owners of 29 third Street have spared no expense modernizing this classic mid war Queenslander to suit the most discriminating buyers. You will love the dual ensuites - each with tiles to the ceiling, and the master featuring a stunning double shower. The stylish kitchen is immaculately appointed with granite bench, gas cook top and a fully functional butler's pantry perfect for the extra space you need when entertaining.

This home is perfectly positioned to capture cool sea breezes and the fully covered Merbau hardwood deck is in just the right location to keep you and your guests comfortable all y...

Price: View: Undisclosed https://remaxpropertycentre.com.au/5713312

Danny Woolbank M 0414 946 127 RE/MAX Property Centre

## 29 THIRD STREET, RAILWAY ESTATE