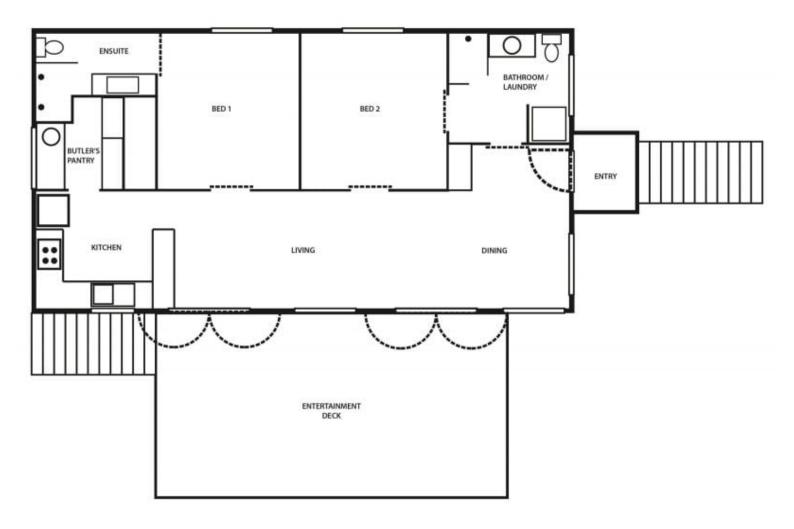

## 29 Third Street, Railway Estate

You will love spending evenings entertaining friends on you giant 28m2 deck with views of Castle Hill in this elegantly renovated Railway Estate home. The owners of 29 third Street have spared no expense modernizing this classic mid war Queenslander to suit the most discriminating buyers. You will love the dual ensuites - each with tiles to the ceiling, and the master featuring a stunning double shower. The stylish kitchen is immaculately appointed with granite bench, gas cook top and a fully functional butler's pantry perfect for the extra space you need when entertaining.

This home is perfectly positioned to capture cool sea breezes and the fully covered Merbau hardwood deck is in just the right location to keep you and your guests comfortable all y...

Price: View: Undisclosed https://remaxpropertycentre.com.au/5713312