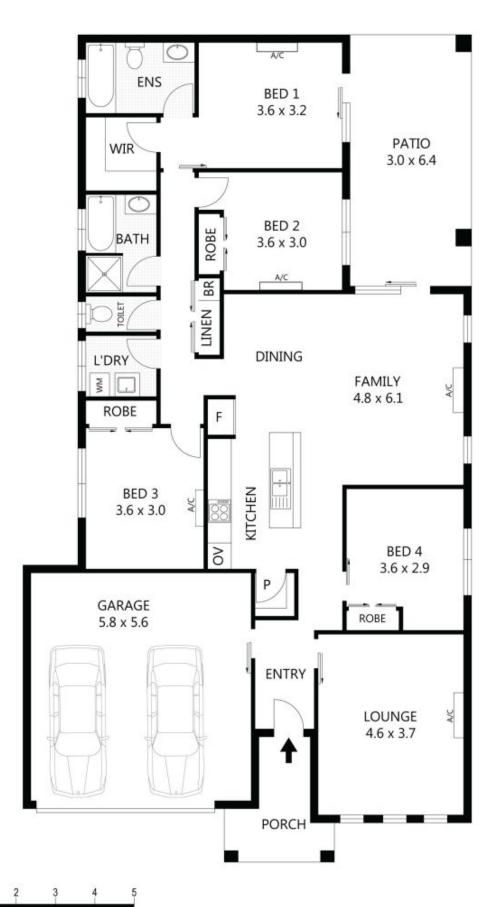

## 84 Poinsettia Drive, Bohle Plains

Why build? 84 Poinsettia Drive was recently built by Grady Homes and is in immaculate condition. This beautiful property has all the features you would want in a modern 4 bedroom 2 bathroom house including an amazing open plan kitchen with stone bench tops, 4 burner gas stove and a walk in pantry. The large media room is perfect for evenings with the family where you can watch all your favourite movies in complete comfort. All bedrooms are well sized with built in robes and split system air-conditioning. The master suite has a walk in robe and ensuite with two shower heads and direct access to the patio- perfect for weekend barbecues with friends and family.

 Residence
 172m²

 Patio
 20m²

 Porch
 6m²