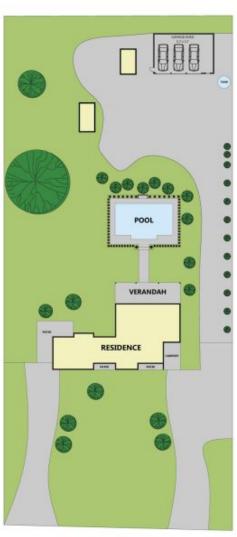

## 33 Havenwood Drive, Mount Low

The North Queensland Lifestyle is all about having your friends over for a barbecue in your gorgeous, landscaped backyard and the owners of 33 Havenwood Drive, Mount Low have set up this property perfectly to entertain everyone you know! From the 12 metre verandah you get a perfect view of the shaded, Himalayan sandstone tiled pool area... Perfect for warm summer evenings. You will love the lush green lawns, giant raintree unique character cubby house featured in this extraordinary yard. Every man needs a big shed and we have got a monster for you here! It is 12x7m, powered and the drive way has been built to accommodate heavy vehicles.