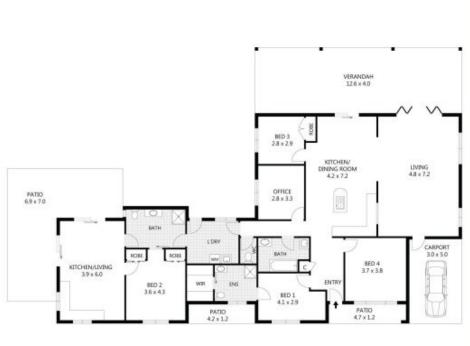

The living quarters in the house are massive. Contained within the 300m2 floorplan are 4 b...

Price: Undisclosed

View: https://remaxpropertycentre.com.au/5713300

**Danny Woolbank** M 0414 946 127

RE/MAX Property Centi

0 1 2 3 4 5

Scale in metres. Indicative only. Dimensions are approximate. All information contained herein is gathered from sources we believe to be reliable. However we cannot guarantee its accuracy and interested parties should rely on their own enquiries.

Residence Verandah Patio Carport 200m<sup>2</sup> 51m<sup>2</sup> 46m<sup>2</sup> 17m<sup>2</sup>