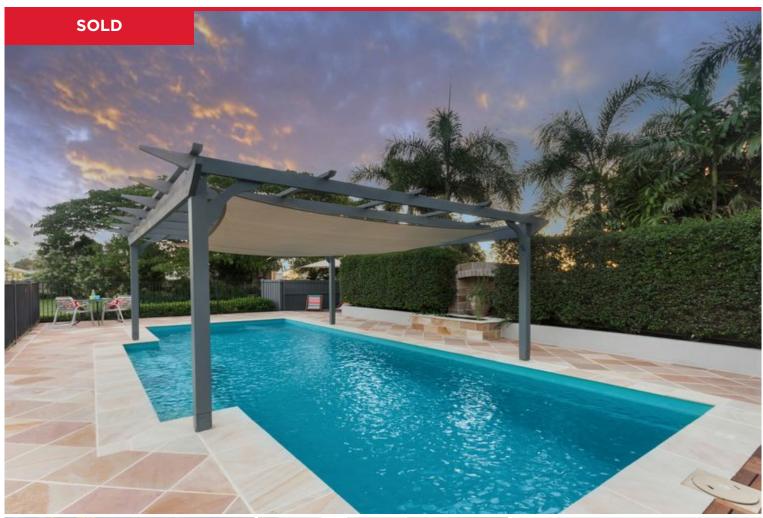

## 33 Havenwood Drive, Mount Low

The North Queensland Lifestyle is all about having your friends over for a barbecue in your gorgeous, landscaped backyard and the owners of 33 Havenwood Drive, Mount Low have set up this property perfectly to entertain everyone you know! From the 12 metre verandah you get a perfect view of the shaded, Himalayan sandstone tiled pool area... Perfect for warm summer evenings. You will love the lush green lawns, giant raintree unique character cubby house featured in this extraordinary yard. Every man needs a big shed and we have got a monster for you here! It is 12x7m, powered and the drive way has been built to accommodate heavy vehicles.