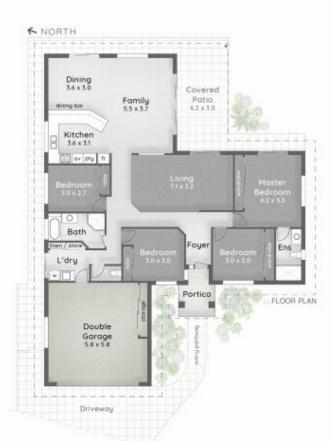

Feels like home. So much natural light and cross-ventilation \*Single level living

- \*Spacious well laid out floorplan
- \*Master bedroom and ensuite wing has private access and looks out to the garden
- \*4 Bedrooms all with fans and built-in robes
- \*Well-appointed open plan family kitchen with gas cooktop...

## 17 Sharscay Close BURLEIGH HEADS

(1) 618m<sup>2</sup>

A Bed

2 Bath

2 Car + Off-Street

Internal 197m<sup>a</sup>

Covered Patio & Portica 24m<sup>2</sup> Total 221m<sup>2</sup> or 24 Squares

puredesign plans for purpose