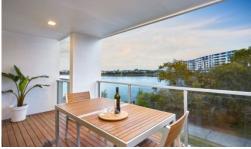

This masterpiece has massive windows with heaps of natural light

- \* Picture high ceilings and tiled throughout.
- \* Timber deck balcony with direct water views
- \* Spacious living downstairs opening up to the balcony.
- \* Stunning galley kitchen with stone benchtops, Omega Stainless Steel oven and dishwasher...