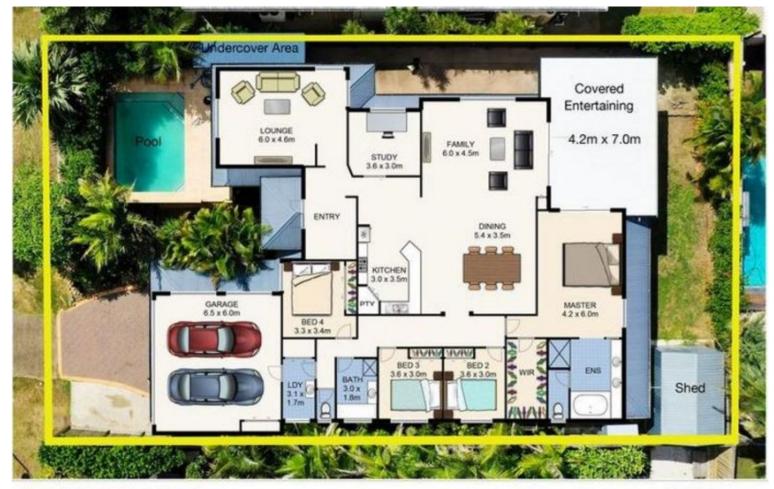

## 3 Helidon Grove, Ormeau

WOW - You had better be quick for this one.

Conveniently located close to schools, local shops, Westfield Shopping Centre, parklands, Train Station and easy access to the M1.

Generating plenty of natural light this home has many great features -

- \* Spacious open plan family and dining area.
- \* Separate formal living area overlooking the pool.
- \* Entertainer's kitchen with quality appliances Gas cook top.
- \* 4 bedrooms. The master features a walk in robe and ensuite.
- \* Study.
- \* 2 bathrooms....

...

Price: Undisclosed

View: https://remaxpropertycentre.com.au/5536290

Danny Woolbank M 0414 946 127

KB Seo 0431 142 818

RE/MAX Property Centre

3 HELIDON GROVE, ORMEAU

TOTAL: 277 sqm