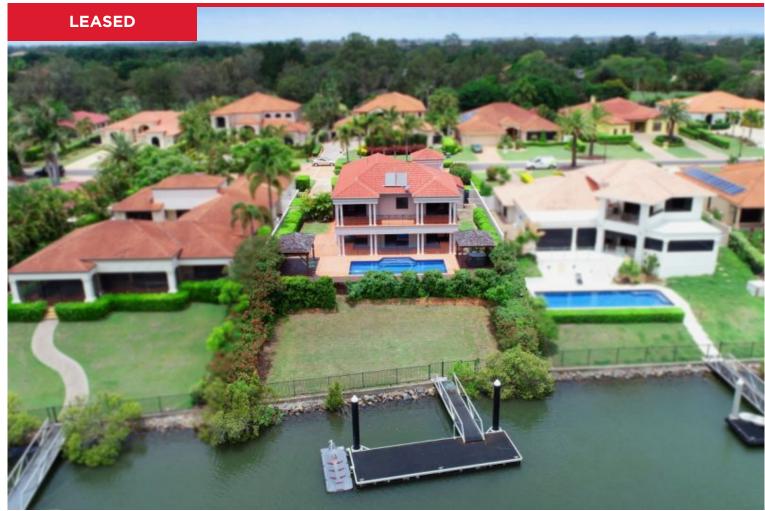

## 3138 Riverleigh Drive, Hope Island

This stunning unfurnished home with river views generates plenty of natural light and is available now!

- ? Spacious open plan living and dining area with direct water
- ? Entertainer's kitchen overlooking the pool and river.
- ? Separate media/formal living area.
- ? High ceilings throughout.
- ? 4 bedrooms. 3 of these are upstairs and 1 downstairs.
- ? The master bedroom features river view balcony, deluxe ensuite and walk in robe.
- ? Kids play area/office.
- ? 3 bathrooms....