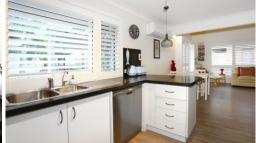

Architectural feel with lifestyle. So much natural light

- \* Floor size 140m2 approx
- \* Open plan living and dining area
- \* Exposed beams
- \* Exceptionally maintained
- \* Beautiful kitchen complete with quality appliances and stone bench tops.
- \* Air conditioning ...