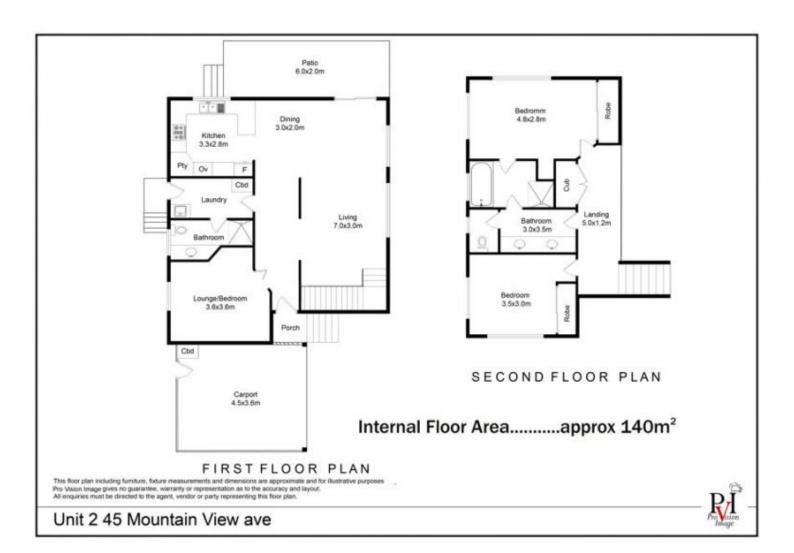

## 2/45 Mountain View Avenue, Miami

Inspections via Appointment at anytime.

Buy one Buy both. Walk 600m to the beach and the 60 hectare Pizzey Park, Coles, schools, cafes, the future G-Link connection. Quick drive to Coolangatta Airport.

Architectural feel with lifestyle. So much natural light

- \* Floor size 140m2 approx
- \* Open plan living and dining area
- \* Exposed beams
- \* Exceptionally maintained
- \* Beautiful kitchen complete with quality appliances and stone bench tops.
- \* Air conditioning ...