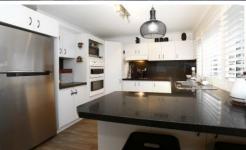

Architectural feel with lifestyle. So much natural light

- \* Floor size 140m2 approx
- \* Open plan living and dining area
- \* Exposed beams
- \* Exceptionally maintained
- \* Beautiful kitchen complete with quality appliances and stone bench tops.
- \* Air conditioning ...