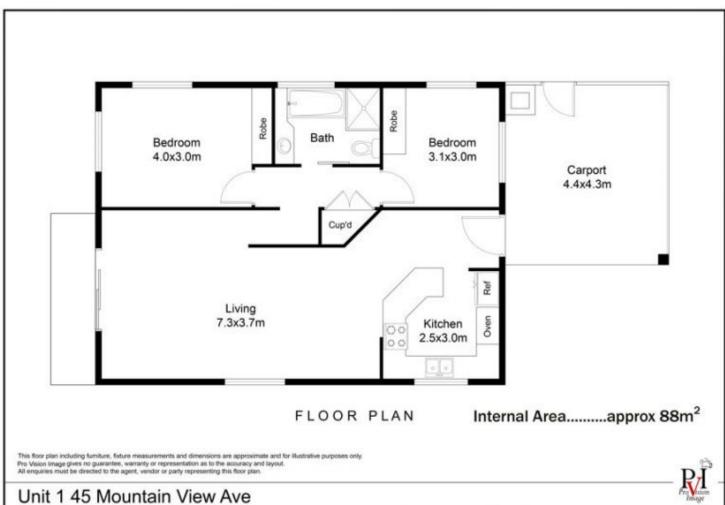

## 1/45 Mountain View Avenue, Miami

Walk 600m to the beach and the 60 hectare Pizzey Park, Coles, schools, cafes, the future G-Link connection. Quick drive to Coolangatta Airport. This is the one you've been waiting for!

Single level with many great features:

- \* Open plan living and dining area.
- \* Practical U-shaped kitchen.
- \* 2 Bedrooms both with built-ins
- \* 1 bathroom with a bath and a shower.
- \* Fenced Outdoor entertainment area.
- \* Separate Laundry
- \* Car port....