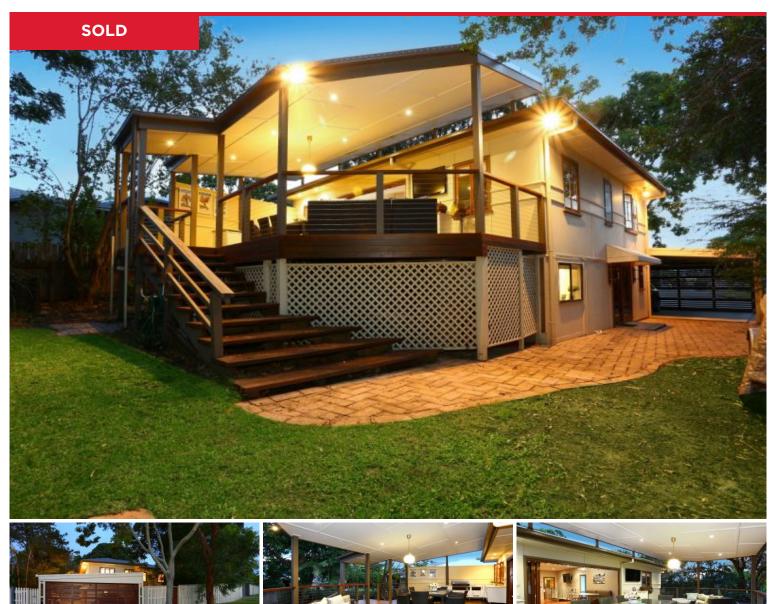

This character filled home has many great features -

- \* Timber floors and high ceilings throughout upstairs.
- \* Open plan living area.

\* Dining room with bi fold doors opening onto the outdoor entertainment area.

\* Timber kitchen.

\* Massive covered outdoor entertainment area complete with built in BBQ and kitchen....

Price: View: \$545,000 https://remaxpropertycentre.com.au/5354037

Danny Woolbank M 0414 946 127