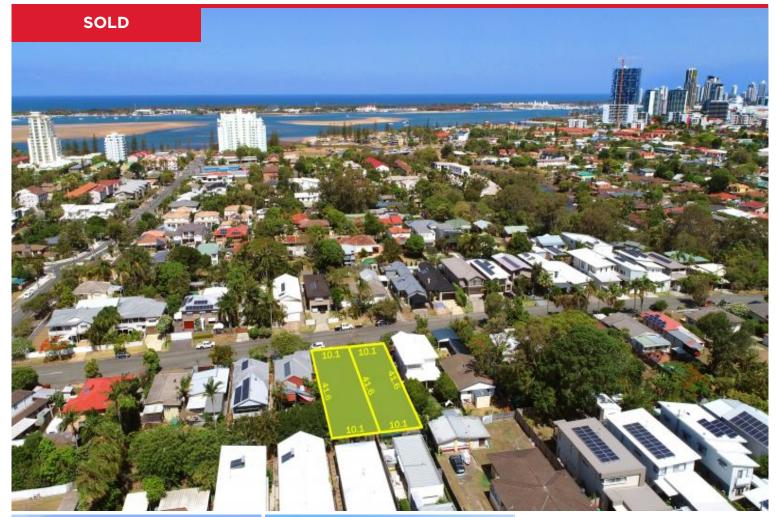

## **30 Sydney Street, Labrador**

Conveniently located only minute's walk to Chirn Park's many cafes, restaurants, bars and shops - with The Broadwater, Schools, Australia Fair Shopping Centre, Hospitals and Griffith University close by.

417m2 10.1 metre frontage x 41.6 metres

Act fast - Zoning in Southport could be changing to a higher density.

With record low interest rates and strong rental demands -There may never be a better time to buy property in highly sought after Chirn Park.