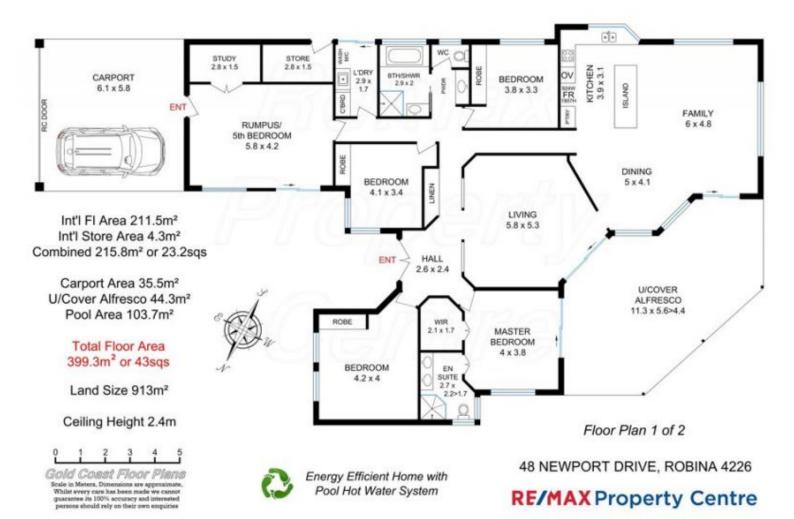

## 48 Newport Drive, Robina

Inspections by appointment at anytime.

With record low interest rates it could be cheaper to buy than rent!

To inspect the property via private appointment, facetime or a video walk through please contact the agent directly. The team at RE/MAX Property Centre are taking all reasonable steps to make sure all government guidelines are followed and to ensure your health and safety is a priority. WOW - You better be quick for this home as it will sell quickly!!!!

Conveniently located close to Bond University, Local Shopping Village, Robina Town Centre, Pacific Fair Shopping Centre, Varsity College catchment + many other Private and Public S...

Price:

\$860,000

View: