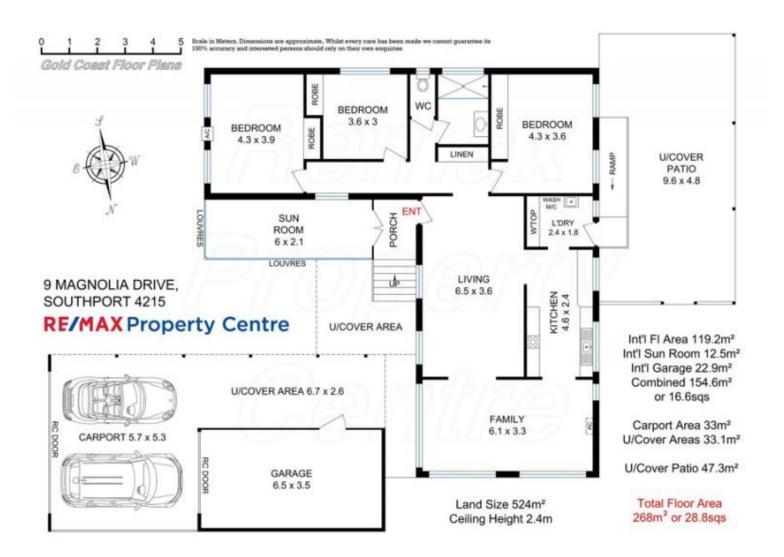

## 9 Magnolia Drive, Southport

9 MAGNOLIA DRIVE, SOUTHPORT.

With record low interest rates it could be cheaper to buy than

This beautifully presented home is situated on a flat 524m2 block, ready for you to move straight in and enjoy living in one of the best streets in Southport. In an area amongst properties that sell with a Million dollar price tag, and only minutes to T.S.S, Southport Park Shopping Centre, Beaches, Gold Coast University Hospital and Griffith University.

This home generates plenty of natural light with many special features:

\* Beautiful newly polished hardwood timber floors....

Price: \$635,000

View: https://remaxpropertycentre.com.au/5313410

**Alex Wohler** M 0490 320 818