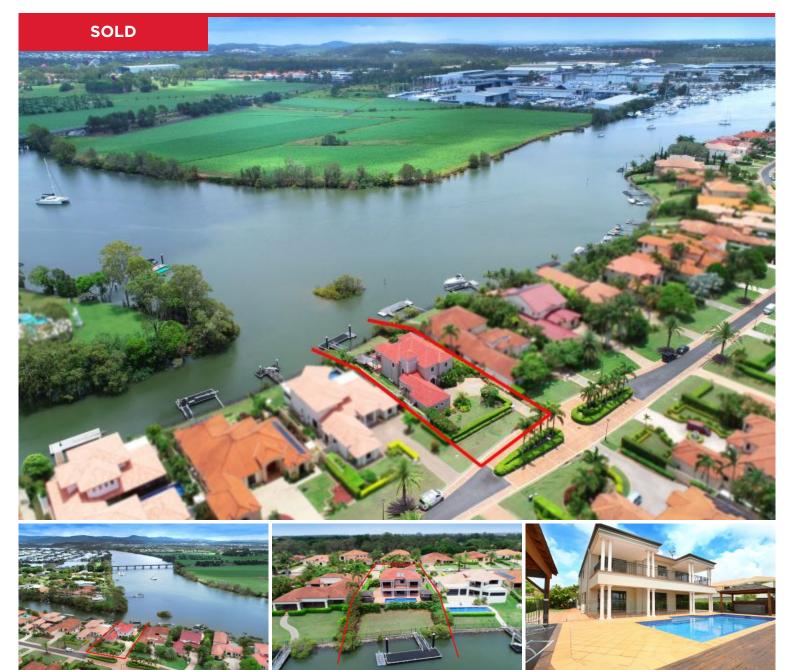

## 3138 Riverleigh Drive, Hope Island

WOW - You had better be quick for this main river family home.

Conveniently located in the secure Riverleigh Gardens gated estate in Hope Island with easy access to the Motorway and close to Schools, Train and G-Link light rail stations. Jump in your buggy to access the many conveniences like local shops, Golf courses, Hope Island Shopping Village, Sanctuary Cove and Hope Island Central.

With stunning river views from most rooms this home generates plenty of natural light and offers many special features -

 $^{\ast}$  Spacious open plan living and dining area with direct water views....