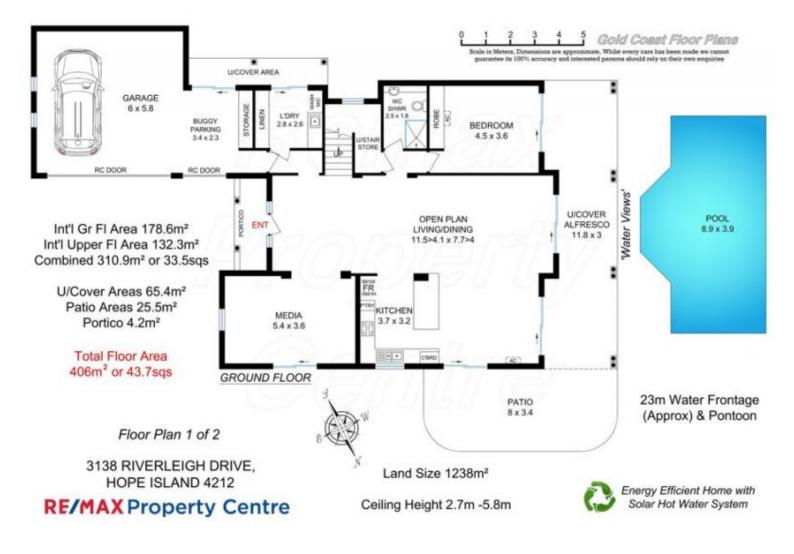

With stunning river views from most rooms this home generates plenty of natural light and offers many special features -

 $^{\ast}$  Spacious open plan living and dining area with direct water views....