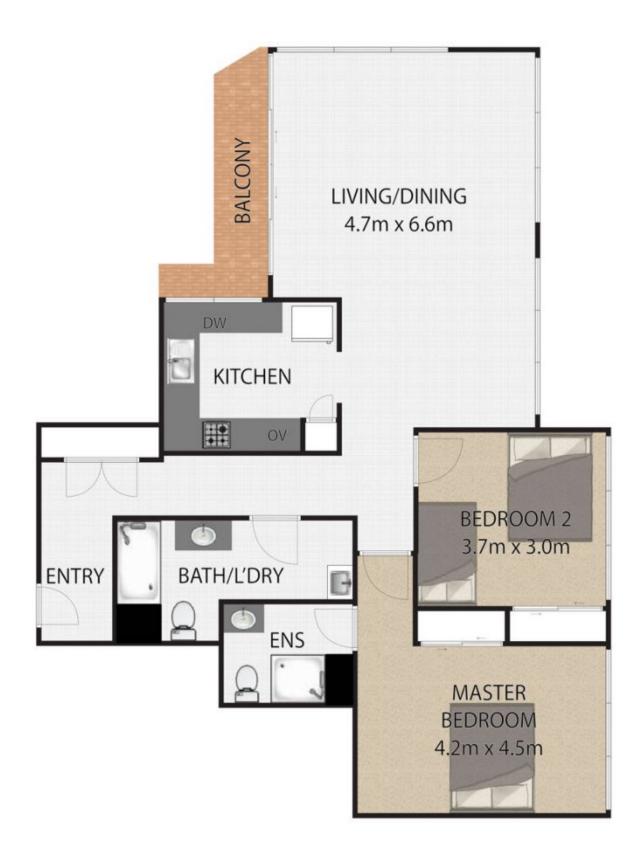

## 14D/1 Higman Street, Surfers Paradise QLD, Australia,4217 TOTAL APPROX. FLOOR AREA 83 SQ.M

Whilst every attempt has been made to ensure the accuracy of the floor plan contained here, measurements of doors, windows, rooms and any other items are approximate and no responsibility is taken for any error, omission, or misstatement. This plan is for illustrative purposes only and should be used as such by any prospective purchaser.