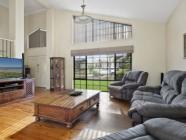

Property features include:???

- \* Spacious living area with high ceilings.???
- \* Golf course view kitchen with ample storage.
- \* Separate dining area.???
- \* Timber floors downstairs and carpets upstairs.
- \* 4 bedrooms plus study or 5 bedrooms.
- \* Oversized master suite with walk in robe and ensuite.???...
- ...