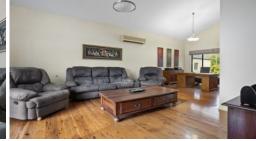

Property features include:???

- \* Spacious living area with high ceilings.???
- \* Golf course view kitchen with ample storage.
- \* Separate dining area.???
- \* Timber floors downstairs and carpets upstairs.
- \* 4 bedrooms plus study or 5 bedrooms.
- \* Oversized master suite with walk in robe and ensuite.???...
- ...