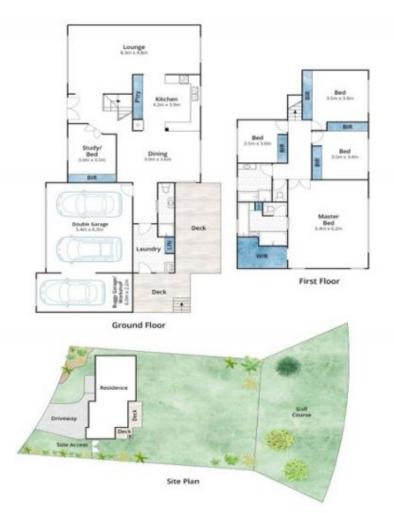

## 7 Hazel Court, Arundel

Will be sold on or before Auction.

Conveniently located near AB Paterson College, Arundel primary school, Arundel Hills Golf Club, Harbour Town Shopping Centre and close to Griffith University, Hospitals and the M1.

Property features include:???

- \* Spacious living area with high ceilings.???
- \* Golf course view kitchen with ample storage.
- \* Separate dining area.???
- \* Timber floors downstairs and carpets upstairs.
- \* 4 bedrooms plus study or 5 bedrooms.
- \* Oversized master suite with walk in robe and ensuite.???...
- ...