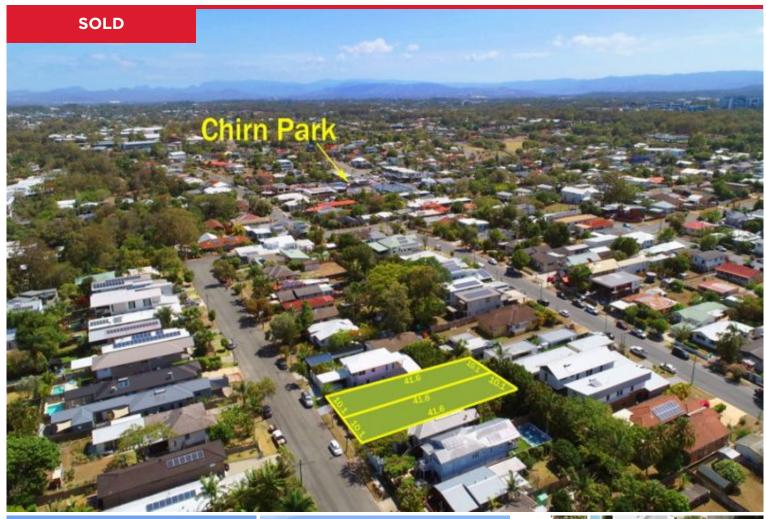

## **32 Sydney Street, Labrador**

YES this is true. A vacant block of land in highly sought after Sydney Street, Chirn Park.

Conveniently located only minute's walk to Chirn Park's many cafes, restaurants, bars and shops - with The Broadwater, Schools, Australia Fair Shopping Centre, Hospitals and Griffith University close by.

417m2 - 10.1 metre frontage x 41.6 metres

Act fast - Zoning in Southport could be changing to a higher density.

Stroud Homes have provided examples of suitable homes that can be built on this site. Build prices range from \$275,000 to \$379,000 approx \* Pictures attached....