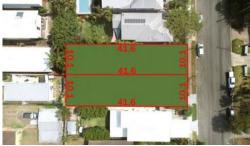

417m2 - 10.1 metre frontage x 41.6 metres

Act fast - Zoning in Southport could be changing to a higher density.

Stroud Homes have provided examples of suitable homes that can be built on this site. Build prices range from \$275,000 to \$379,000 approx \* Pictures attached....