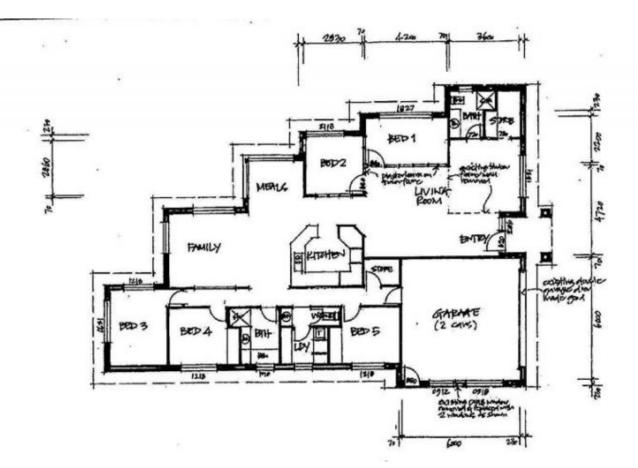

## 37 Ballybunion Drive, Parkwood

Spacious and ideal for student accommodation. Conveniently located just a short walk to Griffith University, Hospital's, G- Link light rail station and close to major shopping centres, schools, golden beaches and easy access to the M1.

Situated in a quiet location and generating plenty of natural light this property has many great features -

- \* Large open plan family and dining area.
- \* Separate living room.
- \* Large kitchen.
- \* 5 bedrooms.
- \* 2 Bathrooms....