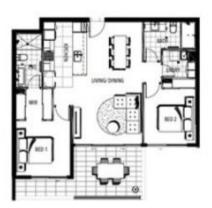

This secure complex has many great features -

- \* Open plan living and dining area.
- \* Beautiful kitchen complete with stone bench tops and quality appliances and gas cooktop.
- \* Ducted air conditioning.
- \* Huge east facing balcony. ...