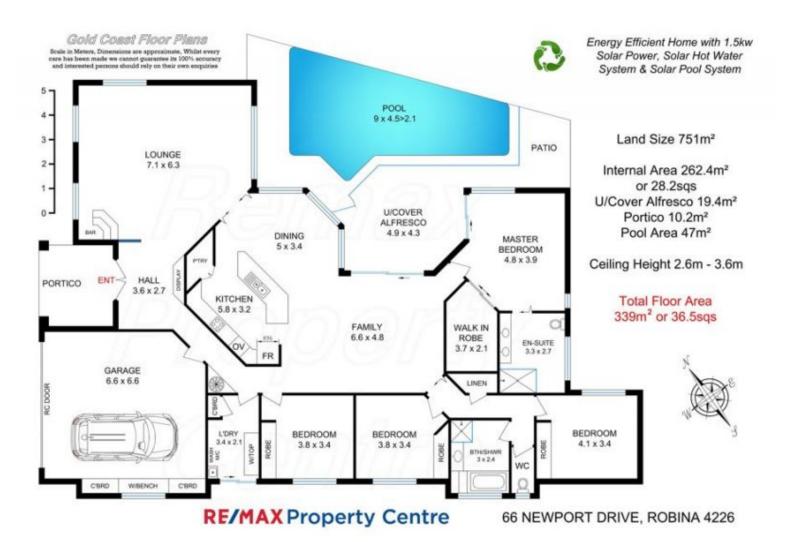

Quiet street, high ceilings and generating plenty of natural light this beautiful family home offers many great features - \* Grand double door entrance.

- \* Huge formal living/dining area overlooking the pool.
- \* North facing meals room.
- \* Spacious family room. ...