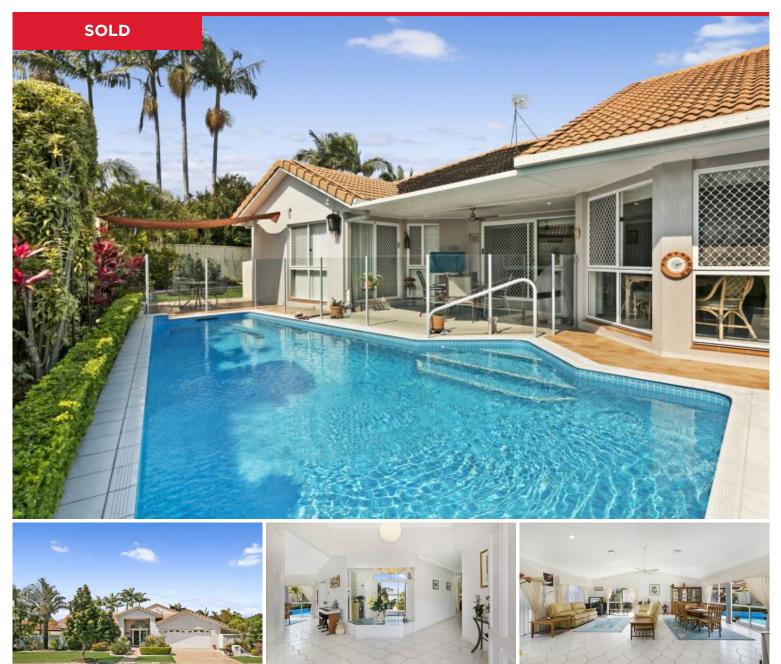

## 66 Newport Drive, Robina

You will go WOW from the moment you walk through the front door.

Conveniently located close to Bond University, Local Shopping Village, Robina Town Centre, Schools, Train Station, Hospital and just a short drive to The Broadbeach Entertainment precinct.

Quiet street, high ceilings and generating plenty of natural light this beautiful family home offers many great features - \* Grand double door entrance.

- \* Huge formal living/dining area overlooking the pool.
- \* North facing meals room.
- \* Spacious family room. ...