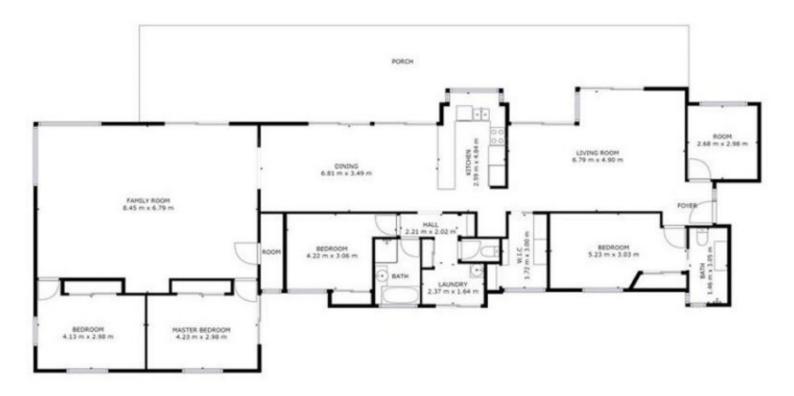

Property Features:

\* Formal living area taking full advantage of the sweeping views.

\* Open plan kitchen and dining area opening onto the outdoor entertainment area.

- \* Massive separate family room.
- \* 4 bedrooms. The master features an ensuite.

\* 3 bathrooms. ...

...

Price: View: \$650,000 https://remaxpropertycentre.com.au/5033360

Danny Woolbank M 0414 946 127

Alex Wohler 0490 320 818

Also With a

**RE/MAX** Property Centre

Shop 6/110 Monaco Street 07 5629 7735