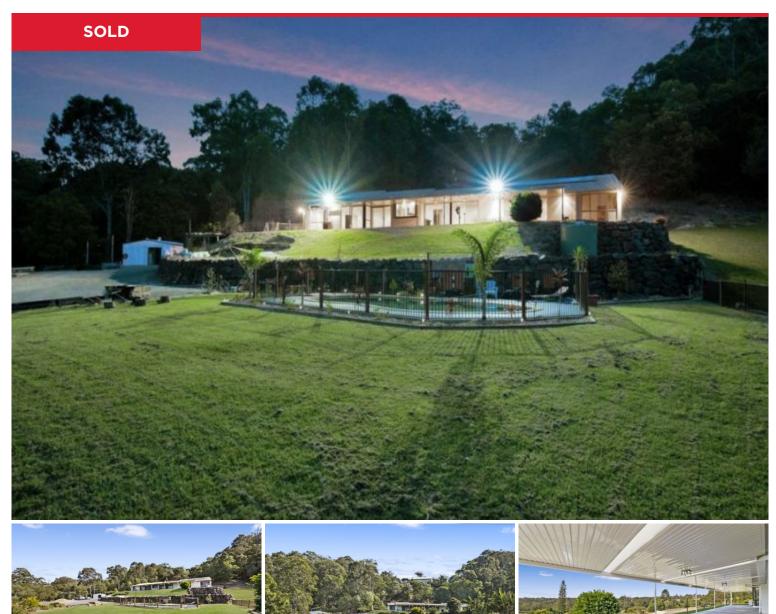

## 42 Viscount Drive, Tallai

WOW - You had better be QUICK for this one! Centrally located close to private and public schools, Robina Town Centre, train station, Robina hospital and easy access to the motorway.

Property Features:

\* Formal living area taking full advantage of the sweeping views.

\* Open plan kitchen and dining area opening onto the outdoor entertainment area.

- \* Massive separate family room.
- \* 4 bedrooms. The master features an ensuite.

\* 3 bathrooms. ...

...

Price: View: \$650,000 https://remaxpropertycentre.com.au/5033360

Danny Woolbank M 0414 946 127

Alex Wohler 0490 320 818

Also With a

**RE/MAX** Property Centre

Shop 6/110 Monaco Street 07 5629 7735