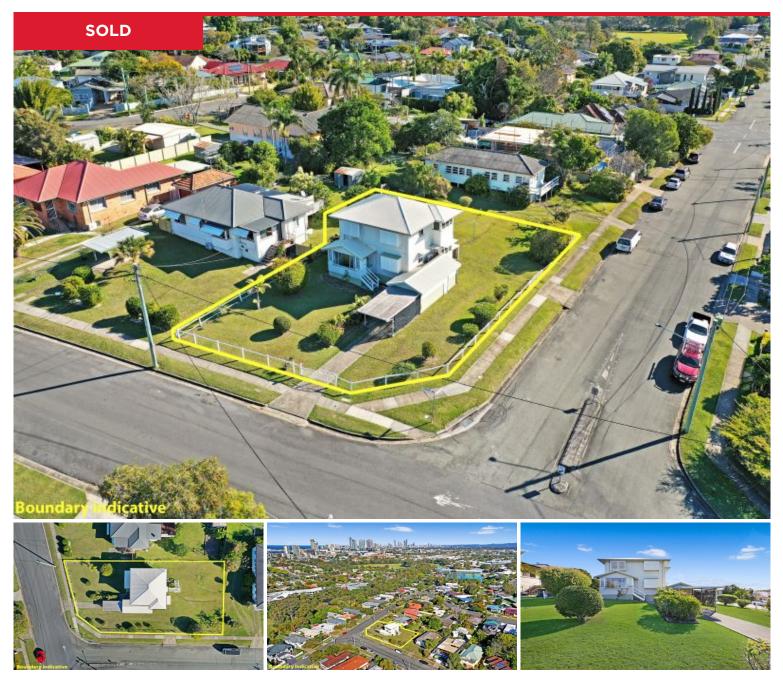

## **30 Kerr Avenue, Southport**

NORTH EAST FACING CORNER SITE WITH MASSIVE DEVELOPMENT POTENTIAL.

Conveniently located only minute's walk to Chirn Park's many cafes, restaurants, bars and shops - with The Broadwater, Schools, Australia Fair Shopping Centre, Hospitals and Griffith University close by.

This character filled double storey home, has only had one owner since 1963 with the following features -

\* 769m2 block of land with the chance to build a luxury skyline view duplex or 2 separate dwellings\* Subject to council approval.

\* Open plan living area. ...

...

Price: View: \$680,000 https://remaxpropertycentre.com.au/4986353

Danny Woolbank M 0414 946 127

KB Seo 0431 142 818

CB C- A730 E Mad President

**RE/MAX** Property Centre

Shop 6/110 Monaco Street 07 5629 7735