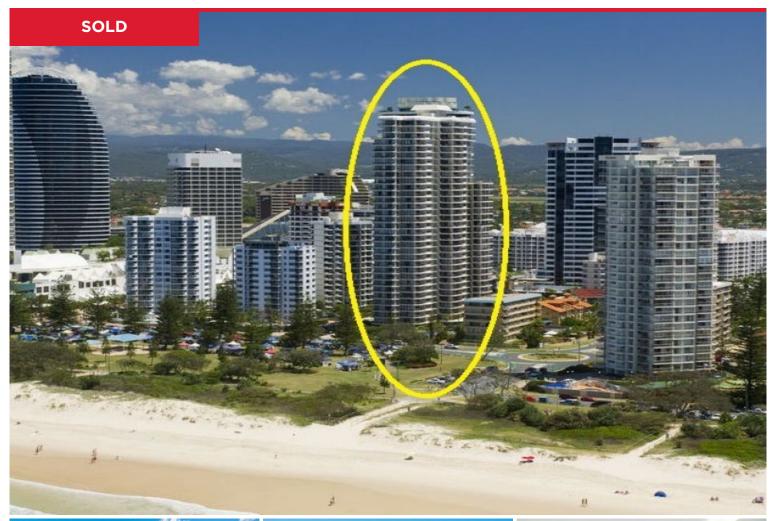

## 4A/1 Albert Avenue, Broadbeach

Compare the size, aspect and location of this stylish beachfront "A" style apartment and you'll find it hard to beat.

- \* A spacious 148sqm residence featuring views over Kurrawa Park to the ocean.
- \* Sought after North East aspect with sunny full length balcony.
- \* Wide open plan, light filled living areas and a modern kitchen.
- \* Two large bedrooms, modern bathroom and ensuite.
- $^{\ast}$  Popular building with indoor pool,  $\,$  gym, 2 outdoor pools & tennis courts.
- \*Paces from Surf Club, restaurants, Oasis Shopping Centre and light rail station....