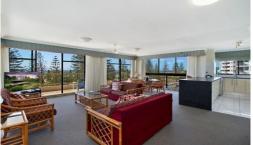

## 4A/1 Albert Avenue, Broadbeach

Compare the size, aspect and location of this stylish beachfront "A" style apartment and you'll find it hard to beat.

- \* A spacious 148sqm residence featuring views over Kurrawa Park to the ocean.
- \* Sought after North East aspect with sunny full length balcony.
- \* Wide open plan, light filled living areas and a modern kitchen.
- \* Two large bedrooms, modern bathroom and ensuite.
- $^{\ast}$  Popular building with indoor pool,  $\,$  gym, 2 outdoor pools & tennis courts.
- \*Paces from Surf Club, restaurants, Oasis Shopping Centre and light rail station....