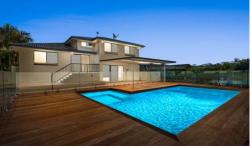

- Large open plan living Air conditioned.
- Family room opening onto the pool and outdoor entertainment area.
- Separate dining area.
- Large kitchen over the backyard and pool. ...

...

**Price:** \$610,000