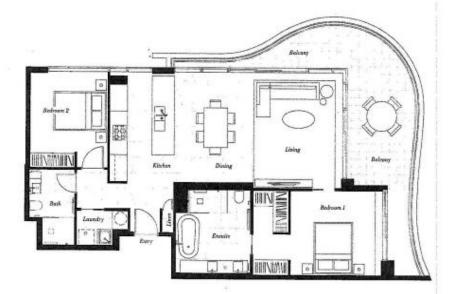

One of only 51 apartments (47 already sold), this prime North East facing residence is on the 5th floor and has never been lived in.

Features include:

- Tree lined views of the ocean and city skyline from light filled living areas and the wide wrap around balcony.
- Modern, sophisticated design layout with superior appliances and luxurious finishes....

## Type A

| -             | <del></del> |
|---------------|-------------|
| Interior Area | 99m²        |
| Exterior Area | 31m²        |
| Total Area    | 130m²       |
| Bedrooms      | 2           |
| Bathrooms     | 2           |