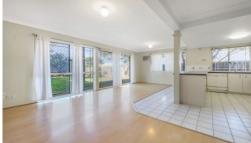

- \* Air conditioned open plan living area.
- \* Large kitchen with plenty of storage and bench space.
- \* 3 generously sized bedrooms all with built in robes.
- \* Master bedroom features walk through robe, ensuite and balcony.
- \* 2 bathrooms plus powder room downstairs 3 toilets....