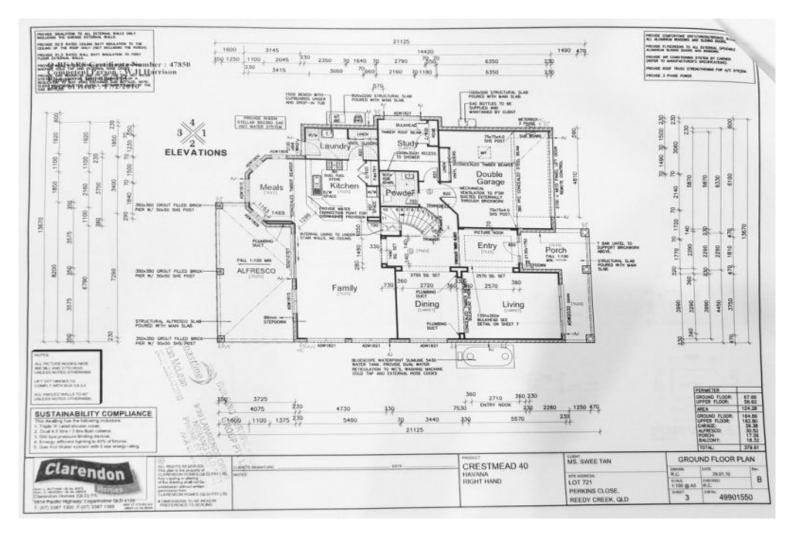

## 6 Perkins Close, Reedy Creek

Vacant and ready for an immediate sale.

Conveniently located close to a selection of quality private and public schools, local shops and just a short drive to Robina Town Centre, Burleigh Heads and easy access to the motorway.

Having just one owner this massive family home in a quiet and peaceful street has many great features -

- \* Spacious formal living area.
- \* Open plan living family room.
- \* Separate dining area.
- \* Media/rumpus room upstairs with balcony access.
- \* Ducted air conditioning....

...

**Price:** \$795,000

View: https://remaxpropertycentre.com.au/4873704

Danny Woolbank M 0414 946 127

KB Seo 0431 142 818

RE/MAX Property Centre