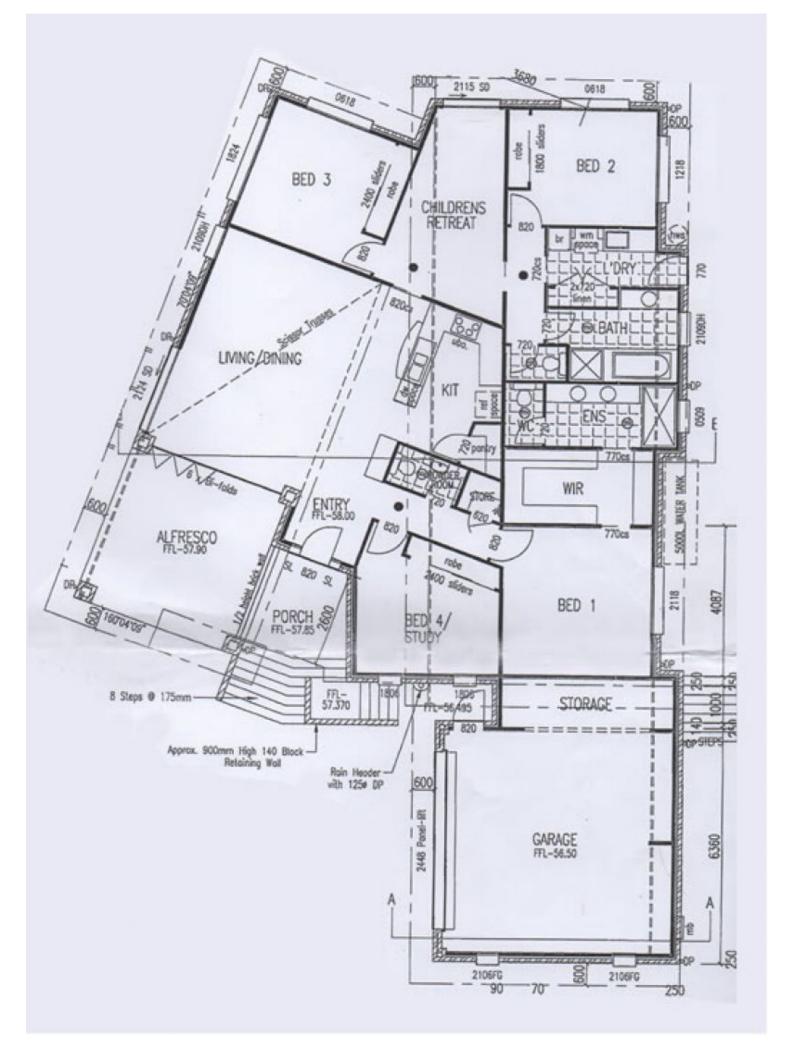

Architecturally designed and bamboo flooring makes this home stand out above the rest -

- \* Spacious open plan living and dining area.
- \* Separate family room.
- \* Entertainers kitchen.
- \* Ducted air conditioning zoned....