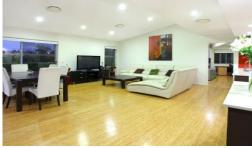

Architecturally designed and bamboo flooring makes this home stand out above the rest -

- \* Spacious open plan living and dining area.
- \* Separate family room.
- \* Entertainers kitchen.
- \* Ducted air conditioning zoned....