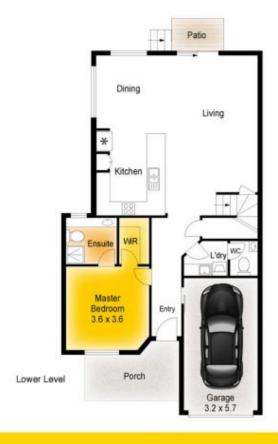

Perfectly situated next to the park with only one neighbour, this home generates plenty of natural light and cool breezes -

- \* Spacious fully tiled living and dining area Air conditioned.
- \* Separate family/rumpus room upstairs.
- \* Open plan kitchen complete with stone bench tops and stainless steel appliances.
- \* 4 bedrooms. The master is downstairs featuring an ensuite and walk in robe....