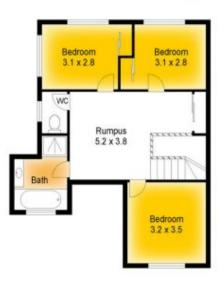

Perfectly situated next to the park with only one neighbour, this home generates plenty of natural light and cool breezes -

- \* Spacious fully tiled living and dining area Air conditioned.
- \* Separate family/rumpus room upstairs.
- \* Open plan kitchen complete with stone bench tops and stainless steel appliances.
- \* 4 bedrooms. The master is downstairs featuring an ensuite and walk in robe....

Upper Level