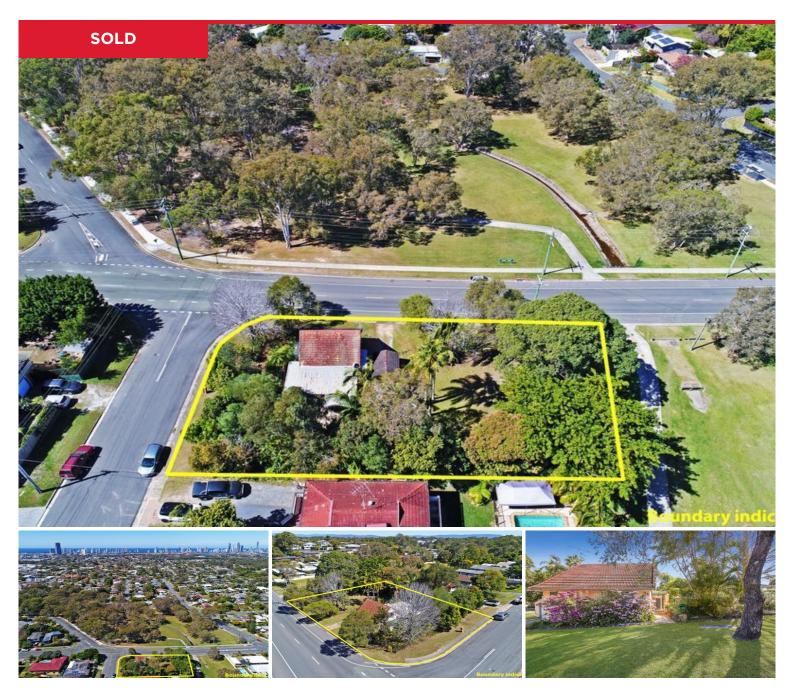

## 25 Dandar Drive, Southport

 $\label{eq:actfast-zoning} \mbox{ACT FAST-ZONING IN SOUTHPORT IS CHANGING TO A HIGHER DENSITY.}$ 

Conveniently located close to local - Cafes, Restaurants, Shops, Schools, Parks and G-Link Light rail station with Ferry Road Markets, Major Shopping Centres, Griffith University and Hospitals close by.

This is the first time since 1966 this cute cottage sprawled over 2 titles has come to the market.

- ? Open plan living area.
- ? Family room/dining area.
- ? Exposed beams.
- ? Tidy kitchen....

...

**Price:** \$722,000