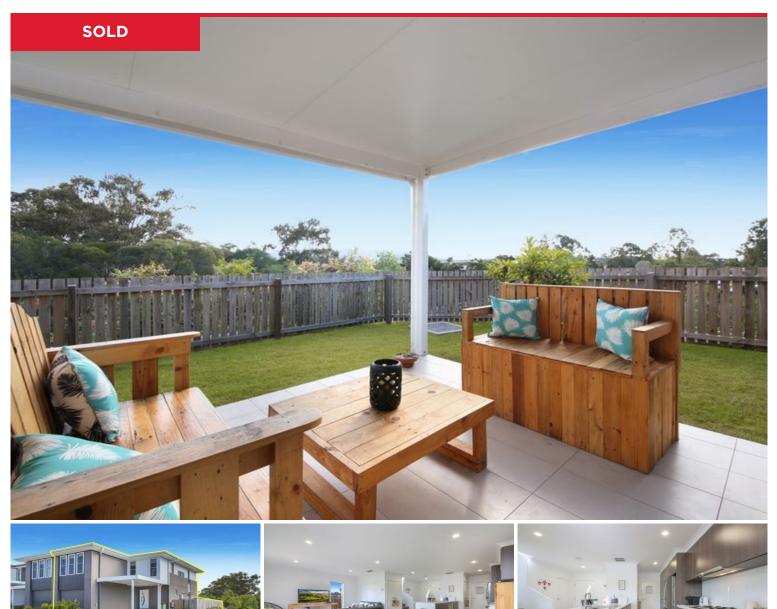

## 2/46 Clover Hill Drive, Mudgeeraba

Conveniently located within minute's walk to Somerset College, Clover Hill State School and close to Robina Town Centre, Train Station, Robina Hospital and easy access to the Motorway.

Enjoy this near new complex that offers low maintenance living with many special features -

- ? Open plan living and dining area.
- ? Beautiful granite kitchen with gas cooking.
- ? Ducted air conditioning.
- ? 4 bedrooms.

? The master bedroom is spacious and features a walk in robe and ensuite....

4 🧰 2 📻 2 😭

Price: View: \$490,000 https://remaxpropertycentre.com.au/4873692

Danny Woolbank M 0414 946 127

KB Seo 0431 142 818