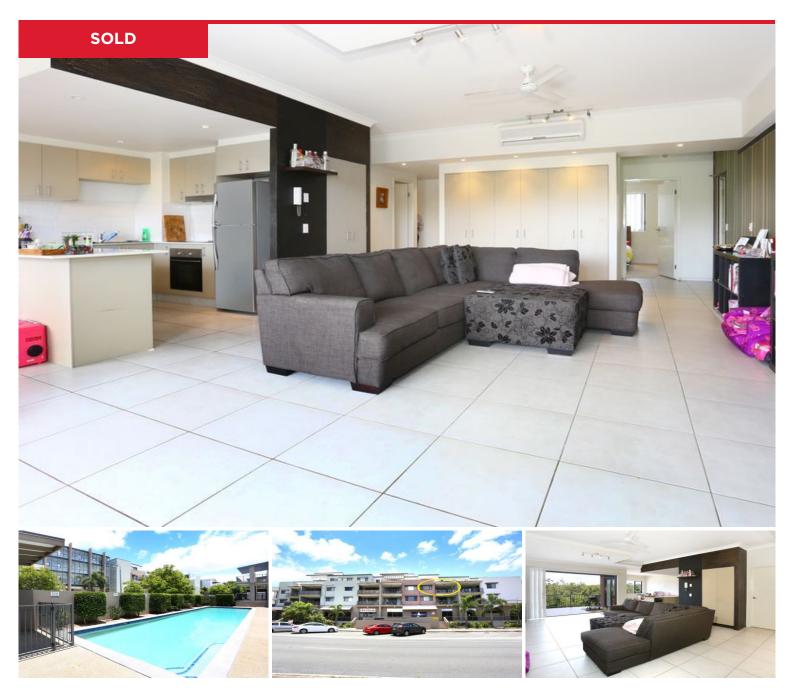

## 48/2 Acacia Court, Robina

With record low interest rates it could be cheaper to buy than

Conveniently located close to Robina Town Shopping Centre, T Easy Centre, Bond University, Robina Hospital, Train station and easy access to the motorway.

This 2nd floor unit offers the convenience of a lift to your level and the following features -

- \* Spacious open plan living area opening onto the large balcony - air conditioned.
- \* Separate dining area.
- \* Modern kitchen with stainless steel appliances.
- \* 2 bedrooms. The master features an ensuite and air conditioning....